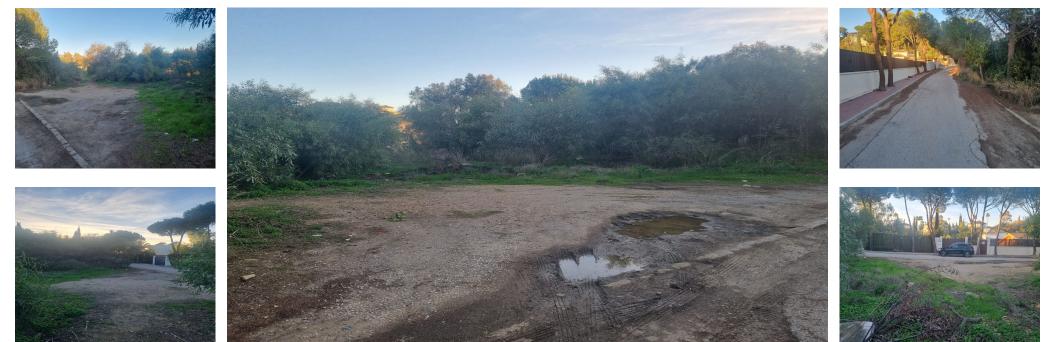

Sales - Plot - Elviria 319.000€ www.arbatestates.com +34 606 84 36 45 +34 602 51 80 97 info@arbatestates.com

Elviria

Plot

For sale: A prime residential plot located in Paseo Dinamara, Elviria, Marbella East, offering south-east facing sea views. This large, flat plot is classified under zoning EU-4, with a buildability of 0.20 m<sup>2</sup>t/m<sup>2</sup>s and an occupation rate of 0.25%. The maximum height permitted for construction is 7.5 meters. Situated in the esteemed Elviria area of Marbella, this plot is just a 15-minute drive from Marbella city center and 25 minutes from Malaga International Airport. The property is conveniently located 2.1 km from the heart of Elvira and 2.7 km from the beach. This area is well-served with a variety of amenities including restaurants, supermarkets, banks, and hotels. Notable attractions include the picturesque sandy beaches, renowned beachside dining establishments, and the celebrated Nikki Beach club. The locality is also known for its excellent educational facilities, hosting some of the top international schools such as the English International College, Deutsche Schule, and Colegio Ecos. The plot spans an area of 1,282 sqm, providing a unique opportunity to construct a distinguished villa in a sought-after location. The purchase is subject to a 21% value-added tax (VAT).