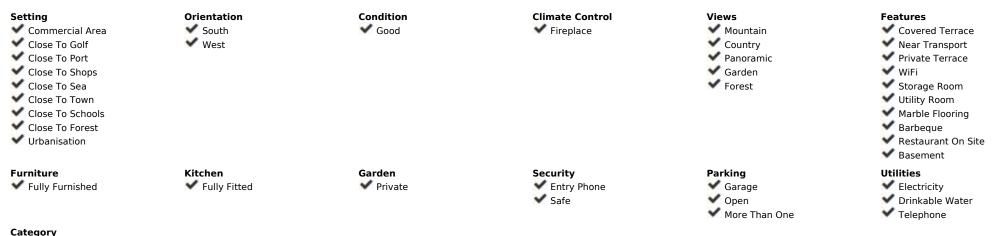

Sales - House - Marbella 850.000€

www.arbatestates.com +34 606 84 36 45 +34 602 51 80 97 info@arbatestates.com

Ref.-ID: R4625407

Marbella

278 m2

750 m2

House

IDEAL FAMILIAR VILLA LOCATED IN A PRIVATE COMMUNITY JUST 3 MINUTES FROM MARBELLA CITY CENTER.- Great plot of 750 m2 with an existing villa build on 3 levels, solid, very good construction, with the best qualities, a mix of rustic style with some ideal modern touches. It is composed of; 1. Large entrance from the plot to the villa with enough space to park 3 vehicles. 2. A large basement at street level, with natural light, with a full bathroom, private office, which could well be converted into a private 2-bedroom apartment, covered covered garage, TV area, gym, etc... since it has enough m2 to evaluate any type of these options. Any could be very valid and feasible. 3. Entrance staircase to the house, we enter and find a large hall, a very spacious living room with fireplace, exit to the porch and front garden, ideal for building a large pool. Huge kitchen with access to a separate laundry area that connects to the rear part of the garden, which is used as a recreational games area that connects to the front garden. On this same floor we have a full bathroom with a bedroom that is currently used as a private office. We climb the large staircase that connects to the third and last floor and we have the master bedroom, huge, bright, important large closets, spacious ensuite bathroom and large terrace with wonderful views of the mountains and the city of Marbella in the distance... horizon, beautiful green views. - The same hallway connects with 2 other large bedrooms which share a large full bathroom. What stands out in this property is its great light, spaciousness, high ceilings and the possibility of building another well sized independent house in the parking area. The plot surrounds the house, part of the land is paved and the rest surrounded by grass. The ideal area to build the future pool is just in front of the living room and porch, an ideal infinity pool with wonderful views. With a touch of modernization this property could become a wonderful contemporary villa as it has unbeatable solidity and quali