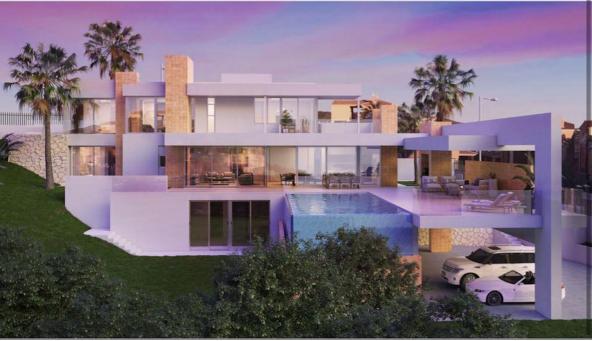

Sales - Plot - Elviria 780.000€ www.arbatestates.com +34 606 84 36 45 +34 602 51 80 97 info@arbatestates.com

Ref.-ID: R4626043 Elviria Plot

443 m2

1140 m2

Discover this remarkable plot with views of the sea and mountains, boasting a generous area of 1,140m2 and the necessary permit for constructing a 322m2 villa, plus terrace and basement. The plot is strategically located with easy access and communication links, in close proximity to schools, shopping centers, and just a 5-minute drive from the beach. The project is meticulously designed in a modern style, seamlessly blending contemporary comfort with the natural beauty of its surroundings.