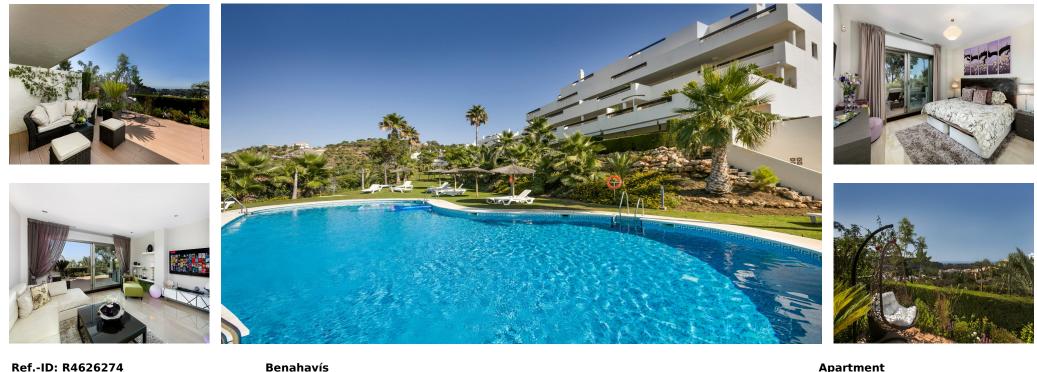

Sales - Apartment - Benahavís 550.000€

www.arbatestates.com +34 606 84 36 45 +34 602 51 80 97 info@arbatestates.com

Community: 3,840 EUR / year

IBI: 523 EUR / year

143 m2

Luxurious three bedroom, south facing corner apartment in the sought after complex La Azalia, in Benahavis with stunning sea and golf views. The community has 24hr security, beautifully maintained gardens and two swimming pools; as well as being just a five minute drive to San Pedro Town and a short walk to the small village of La Heredia. The apartment has an open plan living and dining area with French doors leading out to the private sunny terrace; fully fitted kitchen with breakfast area; master suite with a walk-in wardrobe and direct access to the terrace; a guest suite; and guest bedroom and bathroom. All the bathrooms have recently been upgraded and have under floor heating. Other features include an alarm system, air-conditioning, two underground parkings and a large storage room.