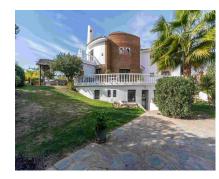

## **Sales - House - El Chaparral** 995.000€

www.arbatestates.com +34 606 84 36 45 +34 602 51 80 97 info@arbatestates.com

Community: 960 EUR / year

Ref.-ID: R4627885 El Chaparral

> IBI: 2,179 EUR / year Rubbish: 157 EUR / year

396 m2

House

746 m2

This exceptional and expansive 5-bedroom villa stands uniquely situated within the Las Farolas estate is conveniently positioned near both La Cala de Mijas and Fuengirola. Positioned on a corner plot, the property boasts an extensive driveway accommodating up to 3 cars, while the spacious backyard beckons with the promise of a generous pool, open and covered terraces, an outdoor kitchen, gazebo, and lush garden—offering the perfect setting for leisurely summer days, whether basking in the sun or seeking shade. The generously proportioned lounge/diner provides ample space, a magnificent open fireplace and access to the inviting covered terraces. Adjacent, the expansive kitchen offers abundant room for culinary enthusiasts, featuring an island with seating for family meals. Completing the ground floor accommodation is a bedroom with an en-suite bathroom and a separate shower room. Ascending to the upper level, the master bedroom suite commands attention with its gracefully curved walls, a covered terrace boasting sea views, and a luxurious bathroom appointed with double vanity units, an over-sized walk-in shower, and a bath equipped with a TV screen. Three additional bedrooms and two bathrooms are also conveniently located on this floor. Descending to the lower level reveals a captivating discotheque exuding Moorish charm, complete with its own bar, alongside a single-car garage. There is also a separate apartment comprising a lounge, kitchen, two bedrooms and bathroom—perfect for residing in while renting out the entire villa or providing a private space for relatives or teenagers. Exquisitely presented, this villa truly warrants a personal viewing.