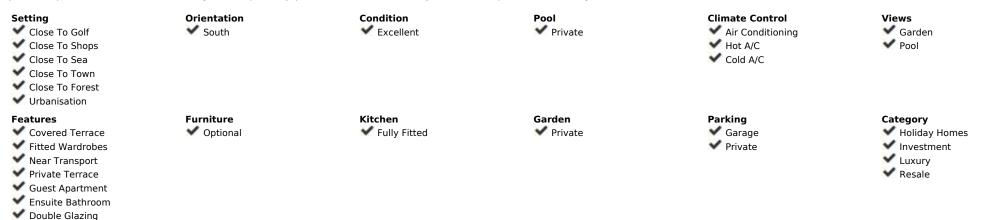

396 m2

House

746 m2

This exceptional and expansive 5-bedroom villa stands uniquely situated within the Las Farolas estate is conveniently positioned near both La Cala de Mijas and Fuengirola. Positioned on a corner plot, the property boasts an extensive driveway accommodating up to 3 cars, while the spacious backyard beckons with the promise of a generous pool, open and covered terraces, an outdoor kitchen, gazebo, and lush garden—offering the perfect setting for leisurely summer days, whether basking in the sun or seeking shade. The generously proportioned lounge/diner provides ample space, a magnificent open fireplace and access to the inviting covered terraces. Adjacent, the expansive kitchen offers abundant room for culinary enthusiasts, featuring an island with seating for family meals. Completing the ground floor accommodation is a bedroom with an en-suite bathroom and a separate shower room. Ascending to the upper level, the master bedroom suite commands attention with its gracefully curved walls, a covered terrace boasting sea views, and a luxurious bathroom appointed with double vanity units, an over-sized walk-in shower, and a bath equipped with a TV screen. Three additional bedrooms and two bathrooms are also conveniently located on this floor. Descending to the lower level reveals a captivating discotheque exuding Moorish charm, complete with its own bar, alongside a single-car garage. There is also a separate apartment comprising a lounge, kitchen, two bedrooms and bathroom—perfect for residing in while renting out the entire villa or providing a private space for relatives or teenagers. Exquisitely presented, this villa truly warrants a personal viewing.