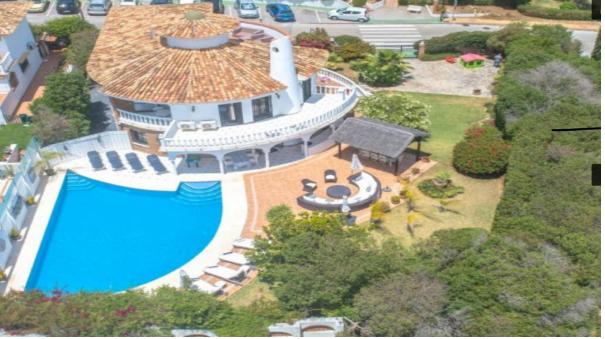

## **Sales - House - El Chaparral** 995.000€

www.arbatestates.com +34 606 84 36 45 +34 602 51 80 97 info@arbatestates.com

Community: 960 EUR / year

Ref.-ID: R4627885 El Chaparral

> IBI: 2,179 EUR / year Rubbish: 157 EUR / year

396 m2

House

746 m2

This exceptional and expansive 5-bedroom villa stands uniquely situated within the Las Farolas estate is conveniently positioned near both La Cala de Mijas and Fuengirola. Positioned on a corner plot, the property boasts an extensive driveway accommodating up to 3 cars, while the spacious backyard beckons with the promise of a generous pool, open and covered terraces, an outdoor kitchen, gazebo, and lush garden—offering the perfect setting for leisurely summer days, whether basking in the sun or seeking shade. The generously proportioned lounge/diner provides ample space, a magnificent open fireplace and access to the inviting covered terraces. Adjacent, the expansive kitchen offers abundant room for culinary enthusiasts, featuring an island with seating for family meals. Completing the ground floor accommodation is a bedroom with an en-suite bathroom and a separate shower room. Ascending to the upper level, the master bedroom suite commands attention with its gracefully curved walls, a covered terrace boasting sea views, and a luxurious bathroom appointed with double vanity units, an over-sized walk-in shower, and a bath equipped with a TV screen. Three additional bedrooms and two bathrooms are also conveniently located on this floor. Descending to the lower level reveals a captivating discotheque exuding Moorish charm, complete with its own bar, alongside a single-car garage. There is also a separate apartment comprising a lounge, kitchen, two bedrooms and bathroom—perfect for residing in while renting out the entire villa or providing a private space for relatives or teenagers. Exquisitely presented, this villa truly warrants a personal viewing.