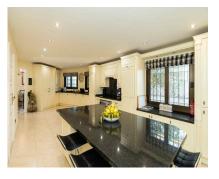

396 m2

House

746 m2

This exceptional and expansive 5-bedroom villa stands uniquely situated within the Las Farolas estate is conveniently positioned near both La Cala de Mijas and Fuengirola. Positioned on a corner plot, the property boasts an extensive driveway accommodating up to 3 cars, while the spacious backyard beckons with the promise of a generous pool, open and covered terraces, an outdoor kitchen, gazebo, and lush garden—offering the perfect setting for leisurely summer days, whether basking in the sun or seeking shade. The generously proportioned lounge/diner provides ample space, a magnificent open fireplace and access to the inviting covered terraces. Adjacent, the expansive kitchen offers abundant room for culinary enthusiasts, featuring an island with seating for family meals. Completing the ground floor accommodation is a bedroom with an en-suite bathroom and a separate shower room. Ascending to the upper level, the master bedroom suite commands attention with its gracefully curved walls, a covered terrace boasting sea views, and a luxurious bathroom appointed with double vanity units, an over-sized walk-in shower, and a bath equipped with a TV screen. Three additional bedrooms and two bathrooms are also conveniently located on this floor. Descending to the lower level reveals a captivating discotheque exuding Moorish charm, complete with its own bar, alongside a single-car garage. There is also a separate apartment comprising a lounge, kitchen, two bedrooms and bathroom—perfect for residing in while renting out the entire villa or providing a private space for relatives or teenagers. Exquisitely presented, this villa truly warrants a personal viewing.