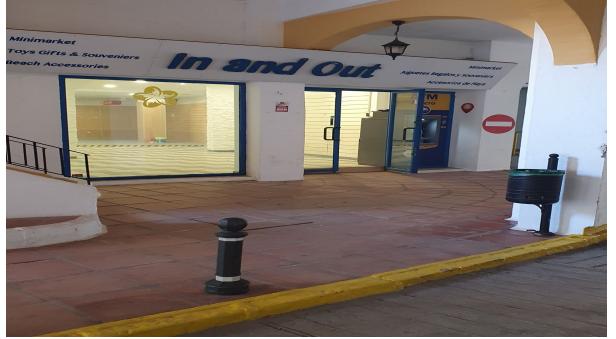

## Sales - Commercial - Cabopino 550.000€

www.arbatestates.com +34 606 84 36 45 +34 602 51 80 97 info@arbatestates.com

Cabopino Commercial

274 m2

Ref.-ID: R4629598

Right in the Main Entrance of Cabopino Port in High Season walking by around 2000 People on the way to Cabopino Beach or the Port was used like Supermarket / beach minimarket with daily turnover between 3.000,- / 4.000,- Idealy for Ice cream shop Spliited into: First Room - 200 m² Second Room - 40 m² Third Room - 20 m² 4 Room - 10 - m² Toilet