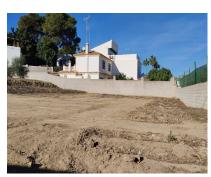

## Sales - Plot - Torremolinos 240.000€

www.arbatestates.com +34 606 84 36 45 +34 602 51 80 97 info@arbatestates.com

Ref.-ID: R4629625 Torremolinos Plot

IBI: 380 EUR / year

641 m2

Prime Residential Plot for Sale: Build Your Dream Home in Torremolinos Embark on the journey of creating your dream home with this exceptional plot of land for sale. Boasting a total area of 641m² and a generous buildable area of 250m², this plot offers the perfect canvas to bring your envisioned home to life. Its privileged location, a mere 1-minute drive from the highway and 3 minutes from Playamar beach, makes it an irresistible and convenient choice. Key Features: Generous Size: With a total area of 641m² and a buildable space of 250m², there is ample room to design and construct the home you've always desired. Strategic Location: Enjoy the convenience of being just 1 minute away from the highway, providing easy access to various destinations. Playamar beach is also within a short 3-minute drive. Surrounding Amenities: Live comfortably with supermarkets such as Aldi, Lidl, Supercor, Mercadona, and El Corte Inglés Outlet in close proximity. The plot is also just 10 minutes from the center of Torremolinos and 20 minutes from the center of Malaga. Technical Details: Type: Residential Plot Location: Torremolinos, Costa del Sol Size: Garden/Plot 641 m² Setting: Town, Commercial Area, Beachside, Close To Shops, Close To Sea, Close To Town, Close To Schools, Urbanisation. Orientation: East, South, South West, West