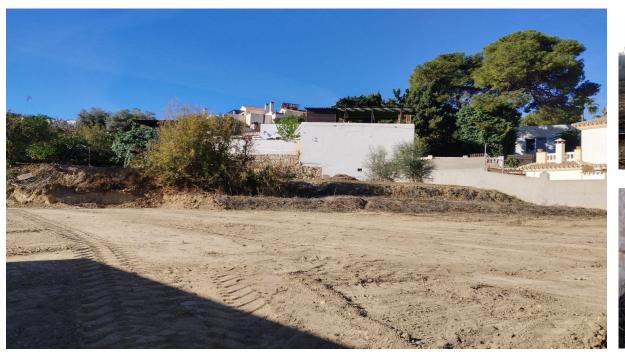

## Sales - Plot - Torremolinos 240.000€

www.arbatestates.com +34 606 84 36 45 +34 602 51 80 97 info@arbatestates.com

Ref.-ID: R4629625 Torremolinos Plot

IBI: 380 EUR / year

641 m2

Prime Residential Plot for Sale: Build Your Dream Home in Torremolinos Embark on the journey of creating your dream home with this exceptional plot of land for sale. Boasting a total area of 641m² and a generous buildable area of 250m², this plot offers the perfect canvas to bring your envisioned home to life. Its privileged location, a mere 1-minute drive from the highway and 3 minutes from Playamar beach, makes it an irresistible and convenient choice. Key Features: Generous Size: With a total area of 641m² and a buildable space of 250m², there is ample room to design and construct the home you've always desired. Strategic Location: Enjoy the convenience of being just 1 minute away from the highway, providing easy access to various destinations. Playamar beach is also within a short 3-minute drive. Surrounding Amenities: Live comfortably with supermarkets such as Aldi, Lidl, Supercor, Mercadona, and El Corte Inglés Outlet in close proximity. The plot is also just 10 minutes from the center of Torremolinos and 20 minutes from the center of Malaga. Technical Details: Type: Residential Plot Location: Torremolinos, Costa del Sol Size: Garden/Plot 641 m² Setting: Town, Commercial Area, Beachside, Close To Shops, Close To Sea, Close To Town, Close To Schools, Urbanisation. Orientation: East, South, South West, West