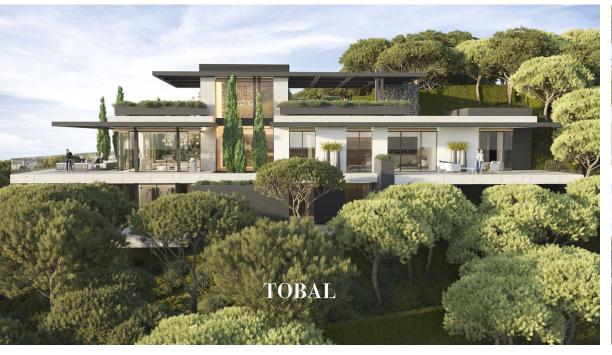

Sales - Plot - Benahavís 290.000€ www.arbatestates.com +34 606 84 36 45 +34 602 51 80 97

info@arbatestates.com

Ref.-ID: R4630156 Benahavís Plot

3403 m2

COUNTRYSIDE DREAM - STUNNING PLOT WITH PROJECT AND LICENSE | MONTE MAYOR | BENAHAVIS | COSTA DEL SOL \*\*\*\* HUGE PRICE DROP \*\*\*\* IMPORTANT! THE SELLER MAY BE INTERESTED IN A TRADE, EXCHANGING THE PLOT WITH PROJECT FOR A VILLA OR APARTMENT OF THE SAME OR HIGHER VALUE, WITH THE DIFFERENCE PAID ACCORDINGLY. PREFERABLY IN THE AREA FROM ELVIRIA TO SAN PEDRO. We are thrilled to showcase an incredible piece of land poised to transform the vision of a thoughtful investor into the realization of a dream home in Marbella. Nestled amidst lush green vegetation, valleys, and mountain ranges, this location is just a 15-minute drive from the coast and the upscale resorts of Marbella and Puerto Banús. Moreover, Marbella Golf Club, Flamingos Golf Resort, along with various shops and amenities, are conveniently situated within easy driving distance. Monte Mayor in Benahavís stands as a sublime escape near Marbella, sprawling across 3.3 million sqm. Its commitment to low-density building preserves 54% as a verdant Green Belt. This exclusive enclave showcases meticulously designed villas, seamlessly blending with the breathtaking natural landscape. With lush greenery, valleys, and mountain vistas, Monte Mayor offers an unparalleled setting, providing residents an idyllic retreat and a harmonious connection with the captivating surroundings. The plot includes a comprehensive project meticulously designed by Tobal Arquitectos, serving as a masterpiece that respects the splendid surrounding nature, creating a dream home for a family seeking peace and a connection with the natural environment. The substantial contemporary villa features 6 bedrooms and 6 bathrooms, spread across three floors, covering a total built area of 755 m², plus 410 m² of terraces, a 68 m² infinity pool, and 95 m² parking space. It stands as a testament to architectural finesse and a commitment to seamlessly blending with the surrounding environment. Tobal Arquitectos in Marbella is a distinguished architectural firm celebrated for its visionary designs that embod