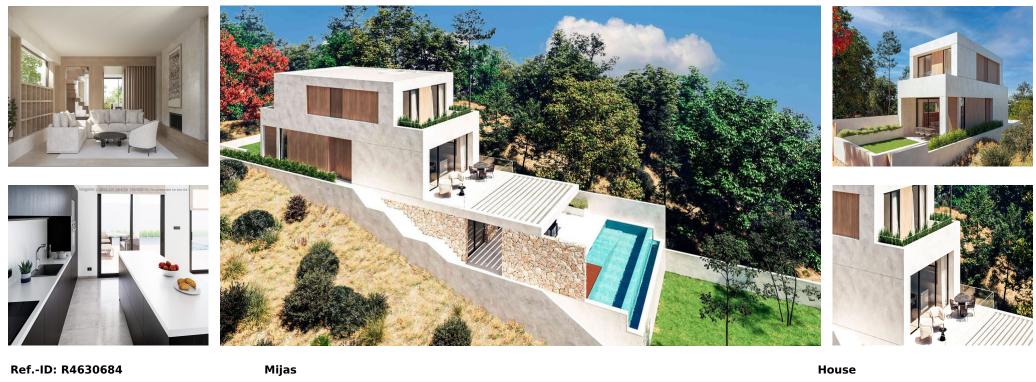

Sales - House - Mijas 1.325.000€

www.arbatestates.com +34 606 84 36 45 +34 602 51 80 97 info@arbatestates.com

Off pan villa on a plot located on a hill in the urbanisation of Campo Mijas. The villa designed on 3 levels comprises: , - Basement level with private garage, installation and storage room, WC, office and access to the terraced pool area. - Ground Floor with entrance porch the living room, kitchen-diner, and guest bathroom. Patio doors open out to a terrace overlooking the pool. - Top Floor with 3 bedrooms, the master with en-suite & walk-in wardrobe, bedrooms 2 and 3 with fitted wardrobes and access to the upper terrace. The garden with pool will be landscaped with decorative plants and trees. The design of the villa will be adjusted to the client's taste with a wide range of options in design and qualities so the client can easily create his or her living spaces.