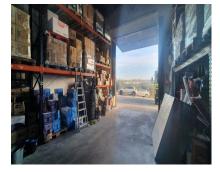

Sales - Commercial - Coín 295.000€ www.arbatestates.com +34 606 84 36 45 +34 602 51 80 97 info@arbatestates.com

Ref.-ID: R4631353 Conmercial

IBI: 314 EUR / year

1

567 m2

3000 m2

Rustic Plot with Industrial Warehouses in a 3,000m² plot with AFO Certification thus providing legal compliance. The entire property is securely fenced. Key Features: Two Industrial Warehouses: The property comprises two single-storey industrial warehouses with a 495m² total constructed area. Warehouse 1 Amenities: Includes a bathroom and an office space of approximately 11m² on a mezzanine level, accessed via stairs. Additional Storage Spaces: There are two warehouses and two covered sheds, totalling 145m² (computed at 50% covered area). Water Storage: The property boasts three cisterns with capacities of 60,000 litres, 20,000 litres, and 10,000 litres, in addition to well water and town water sources. Easy Access: The property is easily accessible, facilitating varied use of the installations.