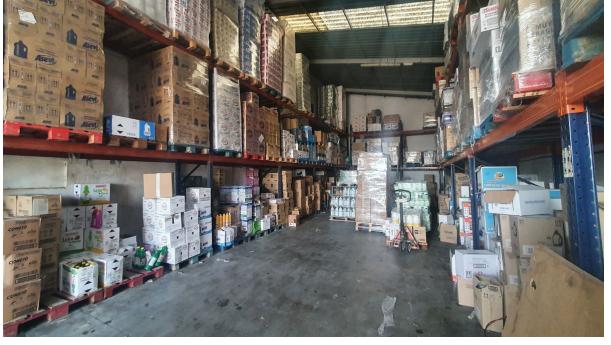

Sales - Commercial - Coín 295.000€ www.arbatestates.com +34 606 84 36 45 +34 602 51 80 97 info@arbatestates.com

Ref.-ID: R4631353 Conmercial

IBI: 314 EUR / year

1

567 m2

3000 m2

Rustic Plot with Industrial Warehouses in a 3,000m² plot with AFO Certification thus providing legal compliance. The entire property is securely fenced. Key Features: Two Industrial Warehouses: The property comprises two single-storey industrial warehouses with a 495m² total constructed area. Warehouse 1 Amenities: Includes a bathroom and an office space of approximately 11m² on a mezzanine level, accessed via stairs. Additional Storage Spaces: There are two warehouses and two covered sheds, totalling 145m² (computed at 50% covered area). Water Storage: The property boasts three cisterns with capacities of 60,000 litres, 20,000 litres, and 10,000 litres, in addition to well water and town water sources. Easy Access: The property is easily accessible, facilitating varied use of the installations.