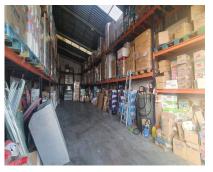

Sales - Commercial - Coín 295.000€ www.arbatestates.com +34 606 84 36 45 +34 602 51 80 97 info@arbatestates.com

Ref.-ID: R4631353 Conmercial

IBI: 314 EUR / year

1

567 m2

3000 m2

Rustic Plot with Industrial Warehouses in a 3,000m² plot with AFO Certification thus providing legal compliance. The entire property is securely fenced. Key Features: Two Industrial Warehouses: The property comprises two single-storey industrial warehouses with a 495m² total constructed area. Warehouse 1 Amenities: Includes a bathroom and an office space of approximately 11m² on a mezzanine level, accessed via stairs. Additional Storage Spaces: There are two warehouses and two covered sheds, totalling 145m² (computed at 50% covered area). Water Storage: The property boasts three cisterns with capacities of 60,000 litres, 20,000 litres, and 10,000 litres, in addition to well water and town water sources. Easy Access: The property is easily accessible, facilitating varied use of the installations.