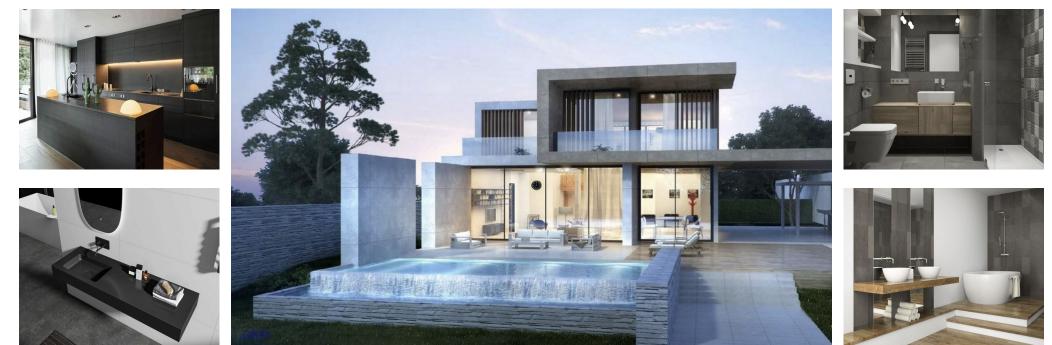

Sales - House - Estepona 1.495.000€ www.arbatestates.com +34 606 84 36 45 +34 602 51 80 97 info@arbatestates.com

Estepona

405 m2

House

OFF-PLAN ECOLOGICAL CONTEMPORARY VILLA - KEY-IN-HAND in Valle Romano with sea views. Consisting out of; ground floor, entrance hall, guest toilet, open plan living/dining area with a fully fitted kitchen, master bedroom with ensuite bathroom and dressing, covered carport for 3 car, 2 further bedrooms each with their ensuite bathroom. Pictures of the kitchens and bathrooms are just examples final choice will be that of the client within the offered possibilities! Example of some of the specifications, - Interior and exterior floor tiles from GRESPANIAO SALONI600x600 – 800x800 - 1200x1200 (Colour and size to choose) - Bathroom walls with COVERLAM plates (GRESPANIA) 2700X1200 (Colour to choose) - Bathrooms from ROCA or similar - Aerothermia/airconditioning - Underfloor electric heating in the bathrooms - Ceiling high windows with a sunken track, 4+4/chamber/5+5 - Ceiling high and 1-meter-wide interior doors - Ceiling high pivot door and 1,30 wide - Fully fitted kitchen - White goods from Bosch or similar - 15 voltaic panels - Car charger Optional - Full kitchen from COVERLAM with aluminum frame doors (Price on request) - Full basement/garage/games room, extra bedroom and bathroom (Price on request) We are a construction company, Key-in-Hand, that can design and construct any possibility you can think of. If you do not see a design of us that you like we design a totally new villa for you according to your ideas and input. Although we prefer to construct ecological building, we can construct from traditional construction to ecological constructions it all depends on you. INCLUDED - Plot - Basic & technical architects project - Construction licenses - Full construction