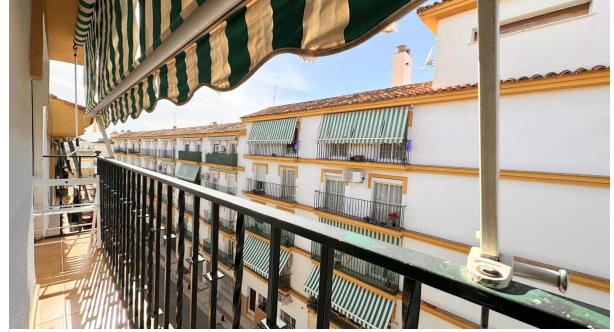

103 m2

Community: 600 EUR / year IBI: 437 EUR / year Rubbish: 34 EUR / year 📜 3

Discover this charming apartment located in the picturesque old town of Marbella, built in 1985 and situated on the top fourth floor of a building with an elevator. Key Features: West Orientation: Enjoy evenings filled with natural light and warm sea breezes in this cozy home. Ceiling Height of 2.5m: Spacious areas with a feeling of openness and brightness throughout the residence. Functional Layout: A hallway leads to a spacious 25m2 living room, perfect for family gatherings or moments of relaxation. Additionally, it features three bedrooms of different sizes (10, 13, and 14m2) to suit your needs, a 14m2 kitchen facing the interior patio, and a complete 6m2 bathroom. Tourist Apartment License: Additionally, this charming apartment comes with a tourist apartment license, making it an excellent investment for those interested in the vacation rental market Nearby Amenities: With the DIA supermarket just an 11-minute walk away and the CEIP Nuestra Señora del Carmen school a 4-minute walk away, you'll have everything you need within reach. Community, Waste, and Property Tax (IBI) Expenses: Community expenses are [59 per month, waste is [34 per year, and the Property Tax (IBI) is [437 per year. Don't miss the opportunity to live in this cozy apartment that offers a perfect combination of comfort, prime location, and historical charm. Contact us for more information or to schedule a visit!