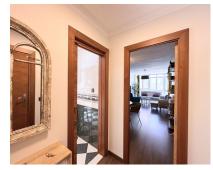

103 m2

Community: 600 EUR / year IBI: 437 EUR / year Rubbish: 34 EUR / year 📜 3

Discover this charming apartment located in the picturesque old town of Marbella, built in 1985 and situated on the top fourth floor of a building with an elevator. Key Features: West Orientation: Enjoy evenings filled with natural light and warm sea breezes in this cozy home. Ceiling Height of 2.5m: Spacious areas with a feeling of openness and brightness throughout the residence. Functional Layout: A hallway leads to a spacious 25m2 living room, perfect for family gatherings or moments of relaxation. Additionally, it features three bedrooms of different sizes (10, 13, and 14m2) to suit your needs, a 14m2 kitchen facing the interior patio, and a complete 6m2 bathroom. Tourist Apartment License: Additionally, this charming apartment comes with a tourist apartment license, making it an excellent investment for those interested in the vacation rental market Nearby Amenities: With the DIA supermarket just an 11-minute walk away and the CEIP Nuestra Señora del Carmen school a 4-minute walk away, you'll have everything you need within reach. Community, Waste, and Property Tax (IBI) Expenses: Community expenses are [59 per month, waste is [34 per year, and the Property Tax (IBI) is [437 per year. Don't miss the opportunity to live in this cozy apartment that offers a perfect combination of comfort, prime location, and historical charm. Contact us for more information or to schedule a visit!