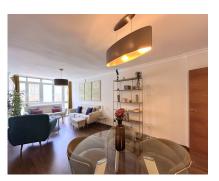

103 m2

Community: 600 EUR / year IBI: 437 EUR / year Rubbish: 34 EUR / year 📜 3

Discover this charming apartment located in the picturesque old town of Marbella, built in 1985 and situated on the top fourth floor of a building with an elevator. Key Features: West Orientation: Enjoy evenings filled with natural light and warm sea breezes in this cozy home. Ceiling Height of 2.5m: Spacious areas with a feeling of openness and brightness throughout the residence. Functional Layout: A hallway leads to a spacious 25m2 living room, perfect for family gatherings or moments of relaxation. Additionally, it features three bedrooms of different sizes (10, 13, and 14m2) to suit your needs, a 14m2 kitchen facing the interior patio, and a complete 6m2 bathroom. Tourist Apartment License: Additionally, this charming apartment comes with a tourist apartment license, making it an excellent investment for those interested in the vacation rental market Nearby Amenities: With the DIA supermarket just an 11-minute walk away and the CEIP Nuestra Señora del Carmen school a 4-minute walk away, you'll have everything you need within reach. Community, Waste, and Property Tax (IBI) Expenses: Community expenses are [59 per month, waste is [34 per year, and the Property Tax (IBI) is [437 per year. Don't miss the opportunity to live in this cozy apartment that offers a perfect combination of comfort, prime location, and historical charm. Contact us for more information or to schedule a visit!