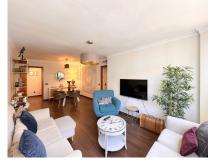

103 m2

Community: 600 EUR / year IBI: 437 EUR / year Rubbish: 34 EUR / year 📜 3

Discover this charming apartment located in the picturesque old town of Marbella, built in 1985 and situated on the top fourth floor of a building with an elevator. Key Features: West Orientation: Enjoy evenings filled with natural light and warm sea breezes in this cozy home. Ceiling Height of 2.5m: Spacious areas with a feeling of openness and brightness throughout the residence. Functional Layout: A hallway leads to a spacious 25m2 living room, perfect for family gatherings or moments of relaxation. Additionally, it features three bedrooms of different sizes (10, 13, and 14m2) to suit your needs, a 14m2 kitchen facing the interior patio, and a complete 6m2 bathroom. Tourist Apartment License: Additionally, this charming apartment comes with a tourist apartment license, making it an excellent investment for those interested in the vacation rental market Nearby Amenities: With the DIA supermarket just an 11-minute walk away and the CEIP Nuestra Señora del Carmen school a 4-minute walk away, you'll have everything you need within reach. Community, Waste, and Property Tax (IBI) Expenses: Community expenses are [59 per month, waste is [34 per year, and the Property Tax (IBI) is [437 per year. Don't miss the opportunity to live in this cozy apartment that offers a perfect combination of comfort, prime location, and historical charm. Contact us for more information or to schedule a visit!