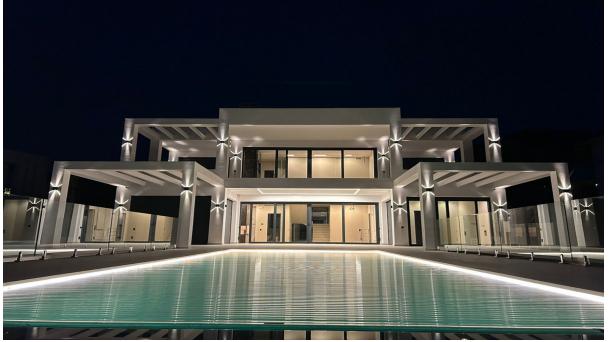

Sales - House - Marbella 3.899.000€ www.arbatestates.com +34 606 84 36 45 +34 602 51 80 97 info@arbatestates.com

Ref.-ID: R4639333 Marbella

House

4

450 m2

900 m2

Located in a beautiful corner of the exclusive Elviria. This elegant villa has aesthetic perfection and the technological avant-garde join in an exquisite architectural work. It has more than 450 square meters of useful surface, have been designed perfectly to satisfy the most demanding tastes, including 4 bedrooms with en-suite bathrooms, large wardrobes, air conditioning system for greater comfort and energy efficiency, a modern open kitchen. The terrace and pool area have great privacy. And from there you can enjoy the beautiful views of the sea and the quiet environment. Very high quality furniture, are also available for the new owner but are not included in the sale price. The property has a large plot of 900 m2. It is an ideal house to live all year or as a second exclusive residence in a privileged location. Next to shopping centers with all kinds of shops, restaurants and services, just 60 meters from one of the best beaches in Marbella and 15 minutes from Nikki Beach, one of the most fashionable beach clubs, frequented by the international jet set that spends its summers on the Costa del Sol, and just 10 minutes drive from the center of Marbella and its typical charming streets. This is a unique property for its location, views, design and high-end construction quality. Come visit him, you'll fall in love!