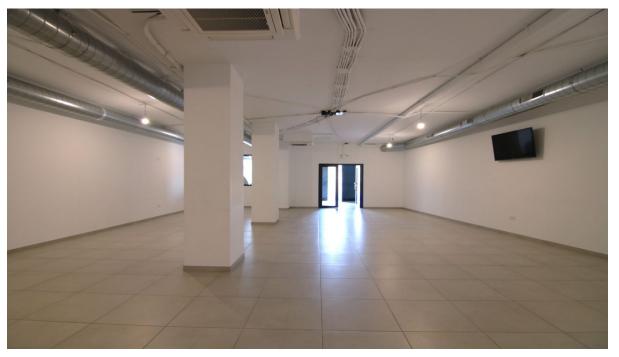

1

Commercial

199 m2

Magnificent premises situated in Coín, above the Alameda square, close to public parking. It is completely refurbished from year 2022. New installations, and complete soundproofing. Only 20 minutes from Malaga, Marbella or Fuengirola and situated in a good area, with parking and good access, spaciousness.... The local is adapted with access for people with reduced mobility, adapted for any business, previously it has been a place for events and parties, etc.... Possibility of change of use to housing, to take out two flats of 100 square meters.