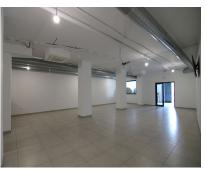

1

Commercial

199 m2

Magnificent premises situated in Coín, above the Alameda square, close to public parking. It is completely refurbished from year 2022. New installations, and complete soundproofing. Only 20 minutes from Malaga, Marbella or Fuengirola and situated in a good area, with parking and good access, spaciousness.... The local is adapted with access for people with reduced mobility, adapted for any business, previously it has been a place for events and parties, etc.... Possibility of change of use to housing, to take out two flats of 100 square meters.