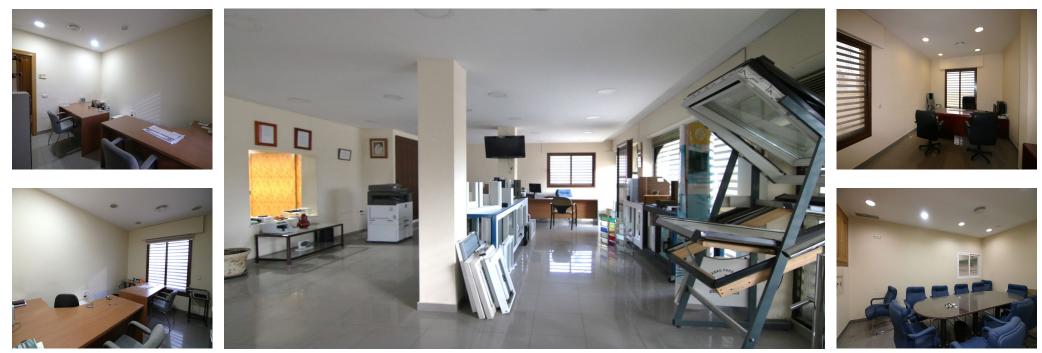

Sales - Commercial - Coín 7.000.000€

www.arbatestates.com  $+34\ 606\ 84\ 36\ 45$ +34 602 51 80 97 info@arbatestates.com

Ref.-ID: R4641859

Coín

IBI: 1,500 EUR / year

Rubbish: 240 EUR / year

Commercial

Large industrial plot of 7000 m<sup>2</sup> for sale, housing three connected warehouses, with a total usable area of 3571 m<sup>2</sup>. These facilities stand out for their natural light, which makes them ideal for any type of industrial activity. In addition, they have large offices, a perfectly equipped meeting room and three bathrooms. In the past, it was the largest and most functional aluminium factory in the area, which guarantees its robustness and versatility. The warehouse retains platforms and cranes, which makes it easy to adapt to various industrial needs. In addition, a future expansion of the industrial estate with more warehouses and better access is planned. This warehouse offers a single open-plan room and everything on the ground floor. It also has a hot and cold air conditioning system. Don't miss the opportunity to visit this large warehouse and discover all its potential for your business. Contact us now for more information!