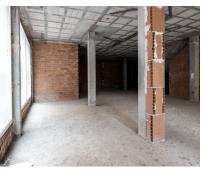

## Sales - Commercial - Fuengirola 400.000€

www.arbatestates.com +34 606 84 36 45 +34 602 51 80 97 info@arbatestates.com

Ref.-ID: R4642012 Fuengirola Commercial

260 m2

Great Corner Locale with Excellent Location near the Fuengirola Marina If you are looking for the perfect location for your business in Fuengirola, look no further. We have the ideal solution for you: a large corner location, strategically located in one of the busiest areas of the city. Featured Features: Prime Location: This location is located on a highly traveled corner, guaranteeing maximum visibility and traffic from potential customers. Its proximity to the Fuengirola Marina makes it a landmark in the area, attractive to residents and tourists alike. Versatility and Space: With a large area of 260 meters, this commercial premises offers infinite possibilities. Whether it is for a store, an office or any other business, this space adapts to your needs. Convenient Parking: One of the biggest benefits is its location with parking right next door. Your customers and employees will have no problem parking, which significantly improves accessibility. Visibility: Being on a corner and in a busy area, your business will benefit from exceptional exposure. It is a unique opportunity to stand out from the competition. Excellent Connectivity: This location is located near the main access roads and public transportation, which facilitates the arrival of clients from different points of the city. Contact us now for more information and to arrange a visit!