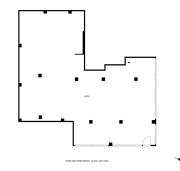

## Sales - Commercial - Fuengirola 400.000€

www.arbatestates.com +34 606 84 36 45 +34 602 51 80 97 info@arbatestates.com

Ref.-ID: R4642012 Fuengirola Commercial

260 m2

Great Corner Locale with Excellent Location near the Fuengirola Marina If you are looking for the perfect location for your business in Fuengirola, look no further. We have the ideal solution for you: a large corner location, strategically located in one of the busiest areas of the city. Featured Features: Prime Location: This location is located on a highly traveled corner, guaranteeing maximum visibility and traffic from potential customers. Its proximity to the Fuengirola Marina makes it a landmark in the area, attractive to residents and tourists alike. Versatility and Space: With a large area of 260 meters, this commercial premises offers infinite possibilities. Whether it is for a store, an office or any other business, this space adapts to your needs. Convenient Parking: One of the biggest benefits is its location with parking right next door. Your customers and employees will have no problem parking, which significantly improves accessibility. Visibility: Being on a corner and in a busy area, your business will benefit from exceptional exposure. It is a unique opportunity to stand out from the competition. Excellent Connectivity: This location is located near the main access roads and public transportation, which facilitates the arrival of clients from different points of the city. Contact us now for more information and to arrange a visit!