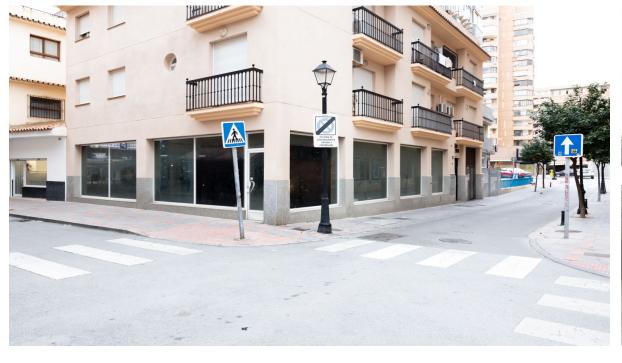

## Sales - Commercial - Fuengirola 400.000€

www.arbatestates.com +34 606 84 36 45 +34 602 51 80 97 info@arbatestates.com

Ref.-ID: R4642012 Fuengirola Commercial

260 m2

Great Corner Locale with Excellent Location near the Fuengirola Marina If you are looking for the perfect location for your business in Fuengirola, look no further. We have the ideal solution for you: a large corner location, strategically located in one of the busiest areas of the city. Featured Features: Prime Location: This location is located on a highly traveled corner, guaranteeing maximum visibility and traffic from potential customers. Its proximity to the Fuengirola Marina makes it a landmark in the area, attractive to residents and tourists alike. Versatility and Space: With a large area of 260 meters, this commercial premises offers infinite possibilities. Whether it is for a store, an office or any other business, this space adapts to your needs. Convenient Parking: One of the biggest benefits is its location with parking right next door. Your customers and employees will have no problem parking, which significantly improves accessibility. Visibility: Being on a corner and in a busy area, your business will benefit from exceptional exposure. It is a unique opportunity to stand out from the competition. Excellent Connectivity: This location is located near the main access roads and public transportation, which facilitates the arrival of clients from different points of the city. Contact us now for more information and to arrange a visit!