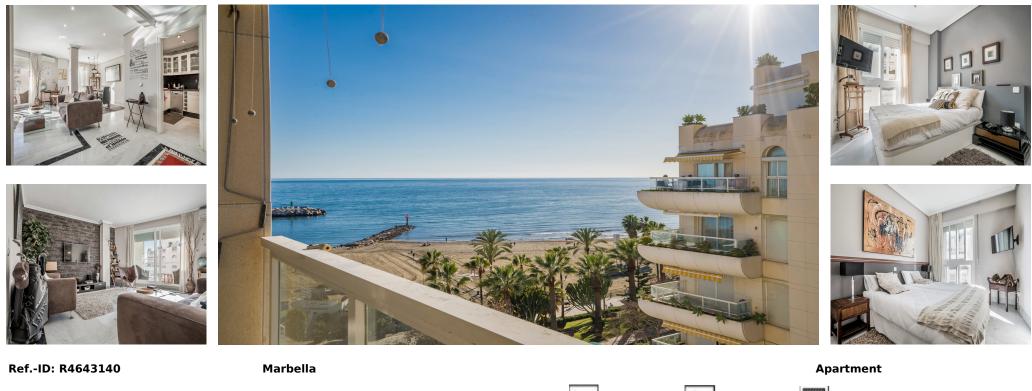

Sales - Apartment - Marbella 660.000€ www.arbatestates.com +34 606 84 36 45 +34 602 51 80 97 info@arbatestates.com

Community: 1,560 EUR / year

IBI: 520 EUR / year

This apartment in Marbella is an incredible opportunity for beachfront housing. With a privileged location, this two bedroom and two bathroom apartment, one of them en suite, offers maximum comfort and lifestyle. With a construction size of 123m2, the apartment has 102m2 of interior space and a 6m2 terrace with sea views. It is located in an exclusive urbanization with swimming pool (with direct access to the beach) and communal garden, which provides a quiet and relaxing environment. In addition, this apartment has a private garage and storage room for comfort and security. The apartment stands out for its excellent condition and high quality finishes. The marble floors, air conditioning and fitted wardrobes are just some of the features that make this house a unique choice on the market. In addition, the property is located near Quirón Hospital and offers easy access to all the services and amenities of the city of Marbella. This apartment is ideal for those looking to live near the beach and enjoy an exclusive lifestyle, or rent it as rent.