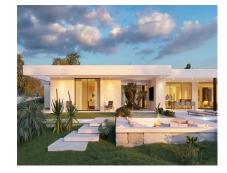

OFF-PLAN ECOLOGICAL PASSIVE VILLA IN THE BEAUTIFUL URBANIZATION OF MONTE MAYOR WITH VIEWS OF THE MOUNTAIN AND ON A HUGE PLOT. This property will be constructed on 1 floor with the highest specifications possible and consisting of; Entrance hall with wardrobe, huge living/dining room separated with kitchen wardrobes but still partly open. Through a distributor you go to the master bedroom with ensuite bathroom and dressing. In this part of the villa there is also another bedroom with ensuite bathroom. The fully fitted kitchen with all appliances give out to a walled courtyard with a pergola terrace. On the other side of the villa, we have a distributor with guest toilet, a huge garage, storage room, another distributor with 2 bedrooms with 2 bathrooms and 2 further bedrooms with ensuite bathroom. Furthermore, there are several covered terraces, pergola terraces and terrace with a chill-out, heated swimming pool and an open garden storage. Pictures of the bathrooms and kitchen are only examples final choice of the finishings shall be for the client within the chosen line that we propose. Example of some of the specifications, - Interior and exterior floor tiles from GRESPANIA or LIVING CERAMICS 600x600 - 800x800 - 1200x1200 (Colour and size to choose) - Bathroom walls with COVERLAM or LIVING CERAMICS plates 2700x1200 (Color to choose) - Bathrooms from ROCA - DURAVIT - VILLEROY BOCH - GEBERIT - HANSGROHE OR SIMILAR - Aerothermia/airconditioning - Electric underfloor heating in the bathrooms - Hydraulic underfloor heating in living room, and bedrooms - Ceiling high windows from Reynaers or similar with a sunken track, Planistar glass of 5+5/chamber/6+6 - Ceiling high pivot entrance door 1,50 wide - Ceiling high and 1-meter wide interior doors - Fully fitted kitchen with aluminum frame doors and covered with COVERLAM (Colour to choose) - Island with COVERLAM 3600X1600 no visible joints (Color to choose) - White goods from Bosch or AEG - Heated pool - 24 solar panels - 2 lithium batteries of each 10kW - Car charger -