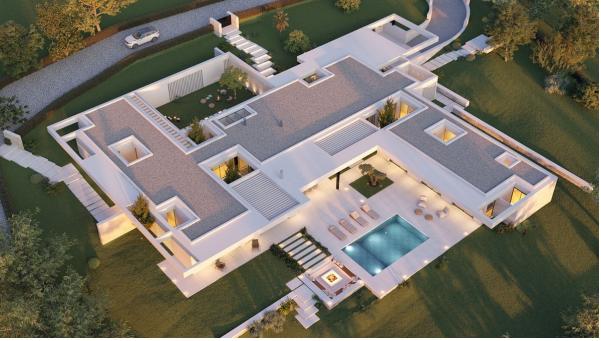

OFF-PLAN ECOLOGICAL PASSIVE VILLA IN THE BEAUTIFUL URBANIZATION OF MONTE MAYOR WITH VIEWS OF THE MOUNTAIN AND ON A HUGE PLOT. This property will be constructed on 1 floor with the highest specifications possible and consisting of; Entrance hall with wardrobe, huge living/dining room separated with kitchen wardrobes but still partly open. Through a distributor you go to the master bedroom with ensuite bathroom and dressing. In this part of the villa there is also another bedroom with ensuite bathroom. The fully fitted kitchen with all appliances give out to a walled courtyard with a pergola terrace. On the other side of the villa, we have a distributor with guest toilet, a huge garage, storage room, another distributor with 2 bedrooms with 2 bathrooms and 2 further bedrooms with ensuite bathroom. Furthermore, there are several covered terraces, pergola terraces and terrace with a chill-out, heated swimming pool and an open garden storage. Pictures of the bathrooms and kitchen are only examples final choice of the finishings shall be for the client within the chosen line that we propose. Example of some of the specifications, - Interior and exterior floor tiles from GRESPANIA or LIVING CERAMICS 600x600 - 800x800 - 1200x1200 (Colour and size to choose) - Bathroom walls with COVERLAM or LIVING CERAMICS plates 2700x1200 (Color to choose) - Bathrooms from ROCA - DURAVIT - VILLEROY BOCH - GEBERIT - HANSGROHE OR SIMILAR - Aerothermia/airconditioning - Electric underfloor heating in the bathrooms - Hydraulic underfloor heating in living room, and bedrooms - Ceiling high windows from Reynaers or similar with a sunken track, Planistar glass of 5+5/chamber/6+6 - Ceiling high pivot entrance door 1,50 wide - Ceiling high and 1-meter wide interior doors - Fully fitted kitchen with aluminum frame doors and covered with COVERLAM (Colour to choose) - Island with COVERLAM 3600X1600 no visible joints (Color to choose) - White goods from Bosch or AEG - Heated pool - 24 solar panels - 2 lithium batteries of each 10kW - Car charger -