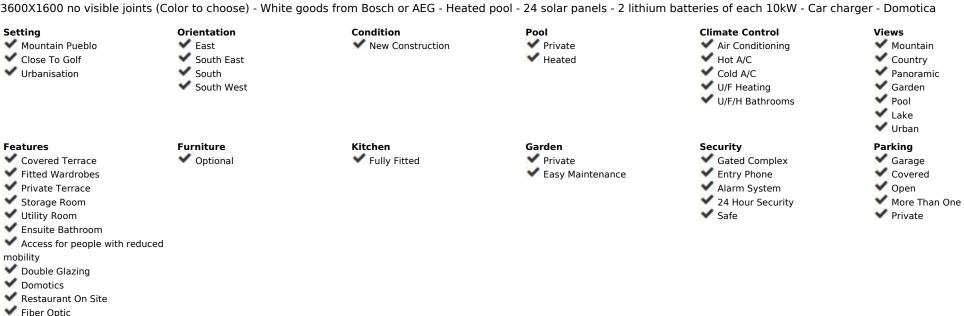

OFF-PLAN ECOLOGICAL PASSIVE VILLA IN THE BEAUTIFUL URBANIZATION OF MONTE MAYOR WITH VIEWS OF THE MOUNTAIN AND ON A HUGE PLOT. This property will be constructed on 1 floor with the highest specifications possible and consisting of; Entrance hall with wardrobe, huge living/dining room separated with kitchen wardrobes but still partly open. Through a distributor you go to the master bedroom with ensuite bathroom and dressing. In this part of the villa there is also another bedroom with ensuite bathroom. The fully fitted kitchen with all appliances give out to a walled courtyard with a pergola terrace. On the other side of the villa, we have a distributor with guest toilet, a huge garage, storage room, another distributor with 2 bedrooms with 2 bathrooms and 2 further bedrooms with ensuite bathroom. Furthermore, there are several covered terraces, pergola terraces and terrace with a chill-out, heated swimming pool and an open garden storage. Pictures of the bathrooms and kitchen are only examples final choice of the finishings shall be for the client within the chosen line that we propose. Example of some of the specifications, - Interior and exterior floor tiles from GRESPANIA or LIVING CERAMICS 600x600 - 800x800 - 1200x1200 (Colour and size to choose) - Bathroom walls with COVERLAM or LIVING CERAMICS plates 2700x1200 (Color to choose) - Bathrooms from ROCA - DURAVIT - VILLEROY BOCH - GEBERIT - HANSGROHE OR SIMILAR - Aerothermia/airconditioning - Electric underfloor heating in the bathrooms - Hydraulic underfloor heating in living room, and bedrooms - Ceiling high windows from Reynaers or similar with a sunken track, Planistar glass of 5+5/chamber/6+6 - Ceiling high pivot entrance door 1,50 wide - Ceiling high and 1-meter wide interior doors - Fully fitted kitchen with aluminum frame doors and covered with COVERLAM (Colour to choose) - Island with COVERLAM 3600X1600 no visible joints (Color to choose) - White goods from Bosch or AEG - Heated pool - 24 solar panels - 2 lithium batteries of each 10kW - Car charger -

Utilities

Electricity

Drinkable WaterTelephone

Photovoltaic solar panels
Solar water heating

Category

Luxury
Off Plan

Contemporary

Golf
Investment