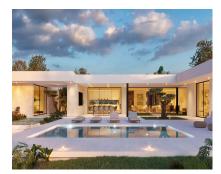

OFF-PLAN ECOLOGICAL PASSIVE VILLA IN THE BEAUTIFUL URBANIZATION OF MONTE MAYOR WITH VIEWS OF THE MOUNTAIN AND ON A HUGE PLOT. This property will be constructed on 1 floor with the highest specifications possible and consisting of; Entrance hall with wardrobe, huge living/dining room separated with kitchen wardrobes but still partly open. Through a distributor you go to the master bedroom with ensuite bathroom and dressing. In this part of the villa there is also another bedroom with ensuite bathroom. The fully fitted kitchen with all appliances give out to a walled courtyard with a pergola terrace. On the other side of the villa, we have a distributor with guest toilet, a huge garage, storage room, another distributor with 2 bedrooms with 2 bathrooms and 2 further bedrooms with ensuite bathroom. Furthermore, there are several covered terraces, pergola terraces and terrace with a chill-out, heated swimming pool and an open garden storage. Pictures of the bathrooms and kitchen are only examples final choice of the finishings shall be for the client within the chosen line that we propose. Example of some of the specifications, - Interior and exterior floor tiles from GRESPANIA or LIVING CERAMICS 600x600 - 800x800 - 1200x1200 (Colour and size to choose) - Bathroom walls with COVERLAM or LIVING CERAMICS plates 2700x1200 (Color to choose) - Bathrooms from ROCA - DURAVIT - VILLEROY BOCH - GEBERIT - HANSGROHE OR SIMILAR - Aerothermia/airconditioning - Electric underfloor heating in the bathrooms - Hydraulic underfloor heating in living room, and bedrooms - Ceiling high windows from Reynaers or similar with a sunken track, Planistar glass of 5+5/chamber/6+6 - Ceiling high pivot entrance door 1,50 wide - Ceiling high and 1-meter wide interior doors - Fully fitted kitchen with aluminum frame doors and covered with COVERLAM (Colour to choose) - Island with COVERLAM 3600X1600 no visible joints (Color to choose) - White goods from Bosch or AEG - Heated pool - 24 solar panels - 2 lithium batteries of each 10kW - Car charger -