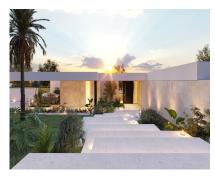

OFF-PLAN ECOLOGICAL PASSIVE VILLA IN THE BEAUTIFUL URBANIZATION OF MONTE MAYOR WITH VIEWS OF THE MOUNTAIN AND ON A HUGE PLOT. This property will be constructed on 1 floor with the highest specifications possible and consisting of; Entrance hall with wardrobe, huge living/dining room separated with kitchen wardrobes but still partly open. Through a distributor you go to the master bedroom with ensuite bathroom and dressing. In this part of the villa there is also another bedroom with ensuite bathroom. The fully fitted kitchen with all appliances give out to a walled courtyard with a pergola terrace. On the other side of the villa, we have a distributor with guest toilet, a huge garage, storage room, another distributor with 2 bedrooms with 2 bathrooms and 2 further bedrooms with ensuite bathroom. Furthermore, there are several covered terraces, pergola terraces and terrace with a chill-out, heated swimming pool and an open garden storage. Pictures of the bathrooms and kitchen are only examples final choice of the finishings shall be for the client within the chosen line that we propose. Example of some of the specifications, - Interior and exterior floor tiles from GRESPANIA or LIVING CERAMICS 600x600 - 800x800 - 1200x1200 (Colour and size to choose) - Bathroom walls with COVERLAM or LIVING CERAMICS plates 2700x1200 (Color to choose) - Bathrooms from ROCA - DURAVIT - VILLEROY BOCH - GEBERIT - HANSGROHE OR SIMILAR - Aerothermia/airconditioning - Electric underfloor heating in the bathrooms - Hydraulic underfloor heating in living room, and bedrooms - Ceiling high windows from Reynaers or similar with a sunken track, Planistar glass of 5+5/chamber/6+6 - Ceiling high pivot entrance door 1,50 wide - Ceiling high and 1-meter wide interior doors - Fully fitted kitchen with aluminum frame doors and covered with COVERLAM (Colour to choose) - Island with COVERLAM 3600X1600 no visible joints (Color to choose) - White goods from Bosch or AEG - Heated pool - 24 solar panels - 2 lithium batteries of each 10kW - Car charger -