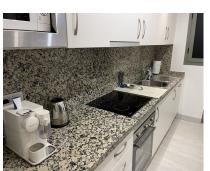

\_

125 m2

**Apartment** 

50 m2

This groundfloor apartment with 2 bedrooms for sale in Benatalaya, totally renovated, painted with nice modern style furniture, this property is perfect place for living and residence home or holiday apatment. Located in gated community of Benatalaya with 24 hours security and 4 outdoor pools and indoor pool, gym and sauna, located near a supermarket and school, and frontline golf Atalaya from the other side of the community makes this place very unique and perfect for living. The property has totally renovated kitchen and fully equipped, with all appliances and a laundry room equipped with a washing machine and dryer. The kitchen has big fridge installed and a breakfast area. The property was fresh painted, with fixed walls and ceilings, new lamps, music system installed in each room, new lights, new furniture, new floor throughout the property. Distribution of the property entrance hall and kitchen on left and on right side is a living room with a dining area and sofa area, direct access to the terrace and big terrace with outside furniture and private garden area to enjoy space and tropical gardens surroundings. Two bedrooms with bathrooms en suite, plenty of wardrobes and the master bedroom has direct access to the private terrace and garden. Bathrooms have underfloor heating. The property has central air conditioning system for cool and heat. The apartment have big windows glazed door and the property has a lot of natural light. Beautiful tropical gardens and very well-maintained community. 550.000 Euros prie is included furniture. The property has private parking in the garage and storage. Perfect place to live as there is a supermarket in 5 min walk from a complex and private school, cafe and several restaurants.