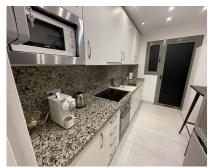

\_

125 m2

**Apartment** 

50 m2

This groundfloor apartment with 2 bedrooms for sale in Benatalaya, totally renovated, painted with nice modern style furniture, this property is perfect place for living and residence home or holiday apatment. Located in gated community of Benatalaya with 24 hours security and 4 outdoor pools and indoor pool, gym and sauna, located near a supermarket and school, and frontline golf Atalaya from the other side of the community makes this place very unique and perfect for living. The property has totally renovated kitchen and fully equipped, with all appliances and a laundry room equipped with a washing machine and dryer. The kitchen has big fridge installed and a breakfast area. The property was fresh painted, with fixed walls and ceilings, new lamps, music system installed in each room, new lights, new furniture, new floor throughout the property. Distribution of the property entrance hall and kitchen on left and on right side is a living room with a dining area and sofa area, direct access to the terrace and big terrace with outside furniture and private garden area to enjoy space and tropical gardens surroundings. Two bedrooms with bathrooms en suite, plenty of wardrobes and the master bedroom has direct access to the private terrace and garden. Bathrooms have underfloor heating. The property has central air conditioning system for cool and heat. The apartment have big windows glazed door and the property has a lot of natural light. Beautiful tropical gardens and very well-maintained community. 550.000 Euros prie is included furniture. The property has private parking in the garage and storage. Perfect place to live as there is a supermarket in 5 min walk from a complex and private school, cafe and several restaurants.