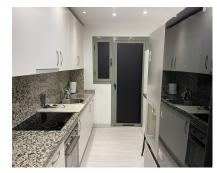

\_

125 m2

**Apartment** 

50 m2

This groundfloor apartment with 2 bedrooms for sale in Benatalaya, totally renovated, painted with nice modern style furniture, this property is perfect place for living and residence home or holiday apatment. Located in gated community of Benatalaya with 24 hours security and 4 outdoor pools and indoor pool, gym and sauna, located near a supermarket and school, and frontline golf Atalaya from the other side of the community makes this place very unique and perfect for living. The property has totally renovated kitchen and fully equipped, with all appliances and a laundry room equipped with a washing machine and dryer. The kitchen has big fridge installed and a breakfast area. The property was fresh painted, with fixed walls and ceilings, new lamps, music system installed in each room, new lights, new furniture, new floor throughout the property. Distribution of the property entrance hall and kitchen on left and on right side is a living room with a dining area and sofa area, direct access to the terrace and big terrace with outside furniture and private garden area to enjoy space and tropical gardens surroundings. Two bedrooms with bathrooms en suite, plenty of wardrobes and the master bedroom has direct access to the private terrace and garden. Bathrooms have underfloor heating. The property has central air conditioning system for cool and heat. The apartment have big windows glazed door and the property has a lot of natural light. Beautiful tropical gardens and very well-maintained community. 550.000 Euros prie is included furniture. The property has private parking in the garage and storage. Perfect place to live as there is a supermarket in 5 min walk from a complex and private school, cafe and several restaurants.