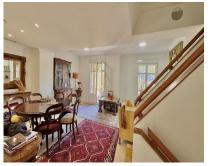

Rubbish: 180 EUR / year

232 m2

70 m<sup>2</sup>

Nice townhouse walking distance to the beach and surrounded by amenities in Puerto Banus. The property has 232m2 distributed in 3 floors distributed as follows: Ground floor with spacious living dining room with fireplace and access to a nice patio, independent and equipped kitchen and guest toilet. Main floor with 3 bedrooms with fitted wardrobes, one of them with private bathroom and another complete bathroom. Large east facing solarium with views to the mountains and the urbanisation. It is possible to close the terrace and add 1 or 2 more bedrooms. In the basement there are 2 parking spaces, a storage room and another very spacious room. It is located in a private urbanization with gardens and communal swimming pool with security service in the macro community.