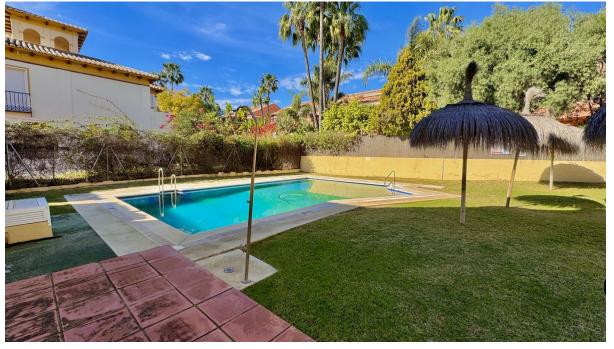

Rubbish: 180 EUR / year

232 m2

70 m<sup>2</sup>

Nice townhouse walking distance to the beach and surrounded by amenities in Puerto Banus. The property has 232m2 distributed in 3 floors distributed as follows: Ground floor with spacious living dining room with fireplace and access to a nice patio, independent and equipped kitchen and guest toilet. Main floor with 3 bedrooms with fitted wardrobes, one of them with private bathroom and another complete bathroom. Large east facing solarium with views to the mountains and the urbanisation. It is possible to close the terrace and add 1 or 2 more bedrooms. In the basement there are 2 parking spaces, a storage room and another very spacious room. It is located in a private urbanization with gardens and communal swimming pool with security service in the macro community.

## Orientation Condition Pool Setting **Climate Control** Features Beachside East **✓** Good Communal Air Conditioning Covered Terrace ✓ Hot A/C Fitted Wardrobes Close To Port Cold A/C Close To Shops ✓ Near Transport ✓ Private Terrace Close To Sea Close To Schools ✓ Storage Room Urbanisation ₩ Utility Room Restaurant On Site Basement Kitchen Security Parking Category Garden Fully Fitted Communal Gated Complex **✓** Underground Resale Private Private