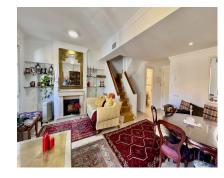

Rubbish: 180 EUR / year

232 m2

70 m<sup>2</sup>

Nice townhouse walking distance to the beach and surrounded by amenities in Puerto Banus. The property has 232m2 distributed in 3 floors distributed as follows: Ground floor with spacious living dining room with fireplace and access to a nice patio, independent and equipped kitchen and guest toilet. Main floor with 3 bedrooms with fitted wardrobes, one of them with private bathroom and another complete bathroom. Large east facing solarium with views to the mountains and the urbanisation. It is possible to close the terrace and add 1 or 2 more bedrooms. In the basement there are 2 parking spaces, a storage room and another very spacious room. It is located in a private urbanization with gardens and communal swimming pool with security service in the macro community.