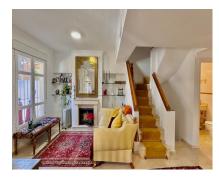

Rubbish: 180 EUR / year

232 m2

70 m<sup>2</sup>

Nice townhouse walking distance to the beach and surrounded by amenities in Puerto Banus. The property has 232m2 distributed in 3 floors distributed as follows: Ground floor with spacious living dining room with fireplace and access to a nice patio, independent and equipped kitchen and guest toilet. Main floor with 3 bedrooms with fitted wardrobes, one of them with private bathroom and another complete bathroom. Large east facing solarium with views to the mountains and the urbanisation. It is possible to close the terrace and add 1 or 2 more bedrooms. In the basement there are 2 parking spaces, a storage room and another very spacious room. It is located in a private urbanization with gardens and communal swimming pool with security service in the macro community.