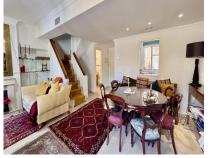

Rubbish: 180 EUR / year

232 m2

70 m<sup>2</sup>

Nice townhouse walking distance to the beach and surrounded by amenities in Puerto Banus. The property has 232m2 distributed in 3 floors distributed as follows: Ground floor with spacious living dining room with fireplace and access to a nice patio, independent and equipped kitchen and guest toilet. Main floor with 3 bedrooms with fitted wardrobes, one of them with private bathroom and another complete bathroom. Large east facing solarium with views to the mountains and the urbanisation. It is possible to close the terrace and add 1 or 2 more bedrooms. In the basement there are 2 parking spaces, a storage room and another very spacious room. It is located in a private urbanization with gardens and communal swimming pool with security service in the macro community.