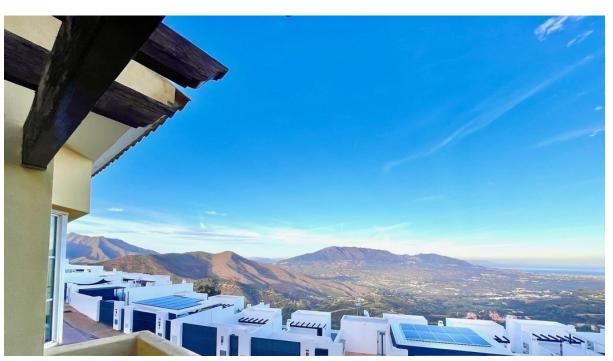

For sale is a semi-detached house built in 2005, situated in a countryside setting with views of the sea, golf course, coast, and mountains. This spacious property spanning 368m2 features 4 bedrooms and 4 bathrooms spread across two floors plus a basement. The basement, measuring 159m2, accommodates a two-car garage, and a 15m2 storage room, and offers the possibility of installing home automation, as pre-installation is in place. The main garage covers an area of 111m2, while the second garage is 98m2. Additional amenities include hot/cold air conditioning, an automatic irrigation system, a grill/barbecue area, underfloor heating, and a fireplace in the living room. The house is equipped with fitted wardrobes in all bedrooms and wooden flooring in some areas. Outside, there are two terraces, an interior patio, a low-maintenance garden, and access to a large community area. Furthermore, the property is close to a golf course, schools, tennis, and paddle tennis courts, making it an ideal choice for families. With its location in an exclusive and sought-after area, this well-maintained residence represents an excellent investment opportunity, whether for rental purposes or those seeking a tranquil lifestyle close to nature. Additionally, there is the potential to expand the property with an already planned attic and a room designated for laundry purposes. Townhouse, Countryside, Fitted Kitchen, Parking: Garage, Views: Mountains Features: 5-10 minutes to Golf Course, Air Conditioning, Air Conditioning Hot/Cold, Automatic Irrigation System, Barbecue, Close to schools, Conveniently Situated Tennis, Covered Terrace, Double Glazing, Easily maintained gardens, En suite bathroom, Exclusive Development, Fireplace, Fitted Wardrobes, Full of Character, Garage, Good Rental Potential, Good Road Access, Ideal Family Home, Ideal for Country Lovers, Investment Property, Laundry room, Living room with fireplace, Patio, Popular Urbanisation, Possibility of extension, Quality Residence, Solarium, Sought After Area, Toilet, Video C