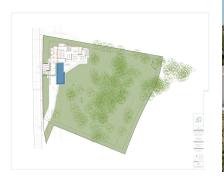

## Sales - Plot - Benahavís 945.000€

www.arbatestates.com +34 606 84 36 45 +34 602 51 80 97 info@arbatestates.com

Ref.-ID: R4652137

Benahavís Plot

Project plot with license, oriented to investors who want a fully licensed and prepared project! This project includes: 1. Plot of 6200m2 in Marbella club golf (one of the most prestigious surroundings around Marbella) 2. Fully licensed project 3. Request for proposal study (2 rounds with Project Manager Architect), incl. all documentation 4. Renderings & video (for commercial purposes). If the villa is completely built, it can be sold at 5.5M\(\pi\) or more. With a plot price of 945K, and fully finished project, this is an easy start for an investor, and very good margins can be realized!!! Description Villa and domain: In one of the most exclusive areas of Marbella, Marbella club golf, we have a beautiful plot. Sea views, golf views over the Marbella club golf and lush nature characterize this plot of more than 6.000m2! This 24h high-level security domain, features purely exclusive villas a horse riding center, charming clubhouse and an 18-hole golf course with many natural undulations. This renowned 18 hole golf club has been around for over 70 years and is known as one of the best clubs in Spain. Marbella Club brings its people together in the clubhouse, where the excellent menu attracts many club members and residents every day. In short, this cozy atmosphere makes you feel right at home. The architect with years of experience in this region, designed a masterpiece that feels practical and homely at the same time. The oasis of green is drawn in as the large floor tiles extend from inside to outside, and even into the 75m2 pool! This way, one creates a natural place of tranquility. The villa-project includes 776m2 of indoor area and 357m2 of terraces, distributed over 3 floors, each with their own individuality! Below are the bodega, exclusive garage for 5 cars, technical rooms, gym and 3 suites each with dressing room and bathroom. From each room and the gym you can enjoy the view into the beautiful nature that we intentionally leave untouched. Deer walk through the 5000m2 wooded area which you can see from this floor on a regular basis. Above we have the entrance hall with wardrobe, guest toilet, living space, dining-area, kitchen and 2nd kitchen. From each of these rooms one has a view over the crests of the forest to the sea, the golf and the beautiful mountain scenery. Because of its south orientation the villa with adjoining pool also enjoys the Mediterranean sun all day. This part of the house includes 202m2 of interior space and 160m2 of terraces, as well as a 75m2 swimming pool, which overflows to three sides and where the water level is equal to the terraces. Lastly, the upper level consists of the Master bed- & bathroom, with an indoor area of 84m2 and adjoining 127m2 terraces. From these terraces you can enjoy your built-in Jacuzzi, semi-covered chill-out area through a built-in bioclimatic pergola. On each floor, the glass windows are TRUE 'floor-to-ceiling' with minimalist aluminum partitions so that you maintain maximum integration between inside and outside, even with closed panels. In recent years Marbella is known for its modern, white 'blocky' villas, which we want to stay away from as much as possible with this design, by providing the design with natural elements that in this way 'blend' with the natural environment around it. Especially since the villa is partly 'pushed' into the mountainside, integration with nature is extremely important. Located in the green area of Benahavís, but just far enough from the hustle, this is also your ideal zen location, where everything is still very accessible, 15km from Puerto Banús, 4km from Cancelada (the nearest village) and 13km from Estepona, Contact us for more info!