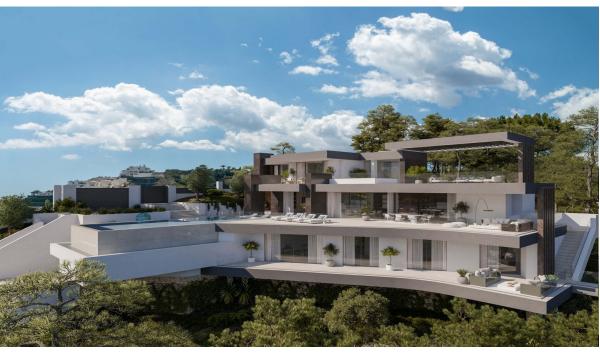

## Sales - Plot - Benahavís 945.000€

www.arbatestates.com +34 606 84 36 45 +34 602 51 80 97 info@arbatestates.com

Ref.-ID: R4652137

Benahavís Plot

Project plot with license, oriented to investors who want a fully licensed and prepared project! This project includes: 1. Plot of 6200m2 in Marbella club golf (one of the most prestigious surroundings around Marbella) 2. Fully licensed project 3. Request for proposal study (2 rounds with Project Manager Architect), incl. all documentation 4. Renderings & video (for commercial purposes). If the villa is completely built, it can be sold at 5.5M\(\pi\) or more. With a plot price of 945K, and fully finished project, this is an easy start for an investor, and very good margins can be realized!!! Description Villa and domain: In one of the most exclusive areas of Marbella, Marbella club golf, we have a beautiful plot. Sea views, golf views over the Marbella club golf and lush nature characterize this plot of more than 6.000m2! This 24h high-level security domain, features purely exclusive villas a horse riding center, charming clubhouse and an 18-hole golf course with many natural undulations. This renowned 18 hole golf club has been around for over 70 years and is known as one of the best clubs in Spain. Marbella Club brings its people together in the clubhouse, where the excellent menu attracts many club members and residents every day. In short, this cozy atmosphere makes you feel right at home. The architect with years of experience in this region, designed a masterpiece that feels practical and homely at the same time. The oasis of green is drawn in as the large floor tiles extend from inside to outside, and even into the 75m2 pool! This way, one creates a natural place of tranquility. The villa-project includes 776m2 of indoor area and 357m2 of terraces, distributed over 3 floors, each with their own individuality! Below are the bodega, exclusive garage for 5 cars, technical rooms, gym and 3 suites each with dressing room and bathroom. From each room and the gym you can enjoy the view into the beautiful nature that we intentionally leave untouched. Deer walk through the 5000m2 wooded area which you can see from this floor on a regular basis. Above we have the entrance hall with wardrobe, guest toilet, living space, dining-area, kitchen and 2nd kitchen. From each of these rooms one has a view over the crests of the forest to the sea, the golf and the beautiful mountain scenery. Because of its south orientation the villa with adjoining pool also enjoys the Mediterranean sun all day. This part of the house includes 202m2 of interior space and 160m2 of terraces, as well as a 75m2 swimming pool, which overflows to three sides and where the water level is equal to the terraces. Lastly, the upper level consists of the Master bed- & bathroom, with an indoor area of 84m2 and adjoining 127m2 terraces. From these terraces you can enjoy your built-in Jacuzzi, semi-covered chill-out area through a built-in bioclimatic pergola. On each floor, the glass windows are TRUE 'floor-to-ceiling' with minimalist aluminum partitions so that you maintain maximum integration between inside and outside, even with closed panels. In recent years Marbella is known for its modern, white 'blocky' villas, which we want to stay away from as much as possible with this design, by providing the design with natural elements that in this way 'blend' with the natural environment around it. Especially since the villa is partly 'pushed' into the mountainside, integration with nature is extremely important. Located in the green area of Benahavís, but just far enough from the hustle, this is also your ideal zen location, where everything is still very accessible, 15km from Puerto Banús, 4km from Cancelada (the nearest village) and 13km from Estepona, Contact us for more info!