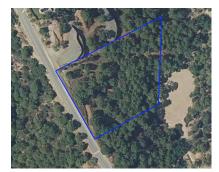

## Sales - Plot - Benahavís 945.000€

www.arbatestates.com +34 606 84 36 45 +34 602 51 80 97 info@arbatestates.com

Ref.-ID: R4652137

Benahavís Plot

Project plot with license, oriented to investors who want a fully licensed and prepared project! This project includes: 1. Plot of 6200m2 in Marbella club golf (one of the most prestigious surroundings around Marbella) 2. Fully licensed project 3. Request for proposal study (2 rounds with Project Manager Architect), incl. all documentation 4. Renderings & video (for commercial purposes). If the villa is completely built, it can be sold at 5.5M\(\pi\) or more. With a plot price of 945K, and fully finished project, this is an easy start for an investor, and very good margins can be realized!!! Description Villa and domain: In one of the most exclusive areas of Marbella, Marbella club golf, we have a beautiful plot. Sea views, golf views over the Marbella club golf and lush nature characterize this plot of more than 6.000m2! This 24h high-level security domain, features purely exclusive villas a horse riding center, charming clubhouse and an 18-hole golf course with many natural undulations. This renowned 18 hole golf club has been around for over 70 years and is known as one of the best clubs in Spain. Marbella Club brings its people together in the clubhouse, where the excellent menu attracts many club members and residents every day. In short, this cozy atmosphere makes you feel right at home. The architect with years of experience in this region, designed a masterpiece that feels practical and homely at the same time. The oasis of green is drawn in as the large floor tiles extend from inside to outside, and even into the 75m2 pool! This way, one creates a natural place of tranquility. The villa-project includes 776m2 of indoor area and 357m2 of terraces, distributed over 3 floors, each with their own individuality! Below are the bodega, exclusive garage for 5 cars, technical rooms, gym and 3 suites each with dressing room and bathroom. From each room and the gym you can enjoy the view into the beautiful nature that we intentionally leave untouched. Deer walk through the 5000m2 wooded area which you can see from this floor on a regular basis. Above we have the entrance hall with wardrobe, guest toilet, living space, dining-area, kitchen and 2nd kitchen. From each of these rooms one has a view over the crests of the forest to the sea, the golf and the beautiful mountain scenery. Because of its south orientation the villa with adjoining pool also enjoys the Mediterranean sun all day. This part of the house includes 202m2 of interior space and 160m2 of terraces, as well as a 75m2 swimming pool, which overflows to three sides and where the water level is equal to the terraces. Lastly, the upper level consists of the Master bed- & bathroom, with an indoor area of 84m2 and adjoining 127m2 terraces. From these terraces you can enjoy your built-in Jacuzzi, semi-covered chill-out area through a built-in bioclimatic pergola. On each floor, the glass windows are TRUE 'floor-to-ceiling' with minimalist aluminum partitions so that you maintain maximum integration between inside and outside, even with closed panels. In recent years Marbella is known for its modern, white 'blocky' villas, which we want to stay away from as much as possible with this design, by providing the design with natural elements that in this way 'blend' with the natural environment around it. Especially since the villa is partly 'pushed' into the mountainside, integration with nature is extremely important. Located in the green area of Benahavís, but just far enough from the hustle, this is also your ideal zen location, where everything is still very accessible, 15km from Puerto Banús, 4km from Cancelada (the nearest village) and 13km from Estepona, Contact us for more info!