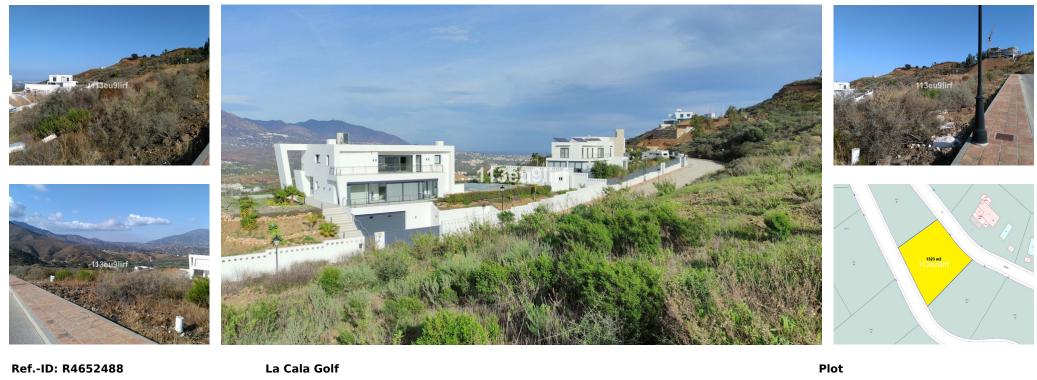

Sales - Plot - La Cala Golf 219.000€ www.arbatestates.com +34 606 84 36 45 +34 602 51 80 97 info@arbatestates.com

Community: 156 EUR / year

IBI: 550 EUR / year

REDUCED FROM 240.000 [] TO 219.000 [] Residential plot offering panoramic sea, mountain and golf views located within La Cala Golf Resort with three 18 hole championship golf courses, Clubhouse, Hotel and Spa, 24 hour onsite security. Current building regulations allow to build a detached villa of 265 m2 + basement + uncovered terraces + pool. Water, electricity and sewage connections are all in place.

Setting Close To Golf Urbanisation

Orientation 💙 North East Views Sea Mountain Golf Country Panoramic

Security 24 Hour Security

Category Golf