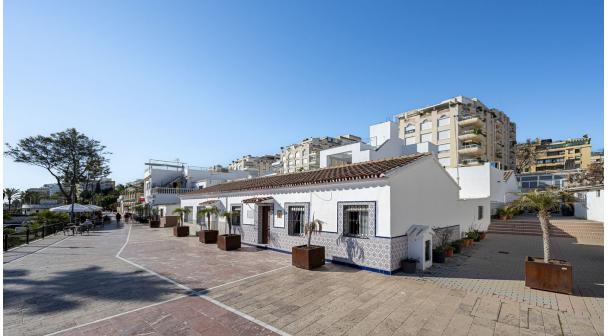

112 m2

UNIQUE PROPERTY An extraordinary and unique property to design to your own taste and preferences, perfectly located in front of the promenade, in the Puerto Pesquero, in the centre of Marbella and 1 minute from the Bajadilla Beach. The property has the possibility of extension and it is possible to build ground floor + 1 + attic 7 m and roof terrace. Buildability 1,20% and occupancy 80%. Imagine waking up every morning to the sound of the waves and the sea breeze. This extraordinary property not only offers you the opportunity to design your own bespoke home, but also provides you with breathtaking views of the Mediterranean Sea from the front line of the seafront promenade. Experience the sea at your feet and enjoy unparalleled sunsets from the comfort of your own home - this is your chance to live in a unique place in Marbella, where the sea becomes part of your everyday life! For more information about this incredible property, contact us, we are here to make your dreams come true by the sea!