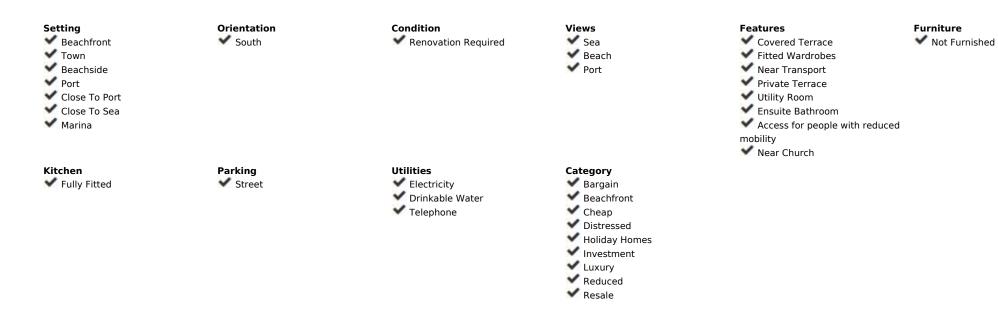

Sales - House - Marbella 700.000€ www.arbatestates.com +34 606 84 36 45 +34 602 51 80 97 info@arbatestates.com

House

Ref.-ID: R4653181

IBI: 420 EUR / year

Rubbish: 12 EUR / year

Marbella

3

112 m2

112 m2

UNIQUE PROPERTY An extraordinary and unique property to design to your own taste and preferences, perfectly located in front of the promenade, in the Puerto Pesquero, in the centre of Marbella and 1 minute from the Bajadilla Beach. The property has the possibility of extension and it is possible to build ground floor + 1 + attic 7 m and roof terrace. Buildability 1,20% and occupancy 80%. Imagine waking up every morning to the sound of the waves and the sea breeze. This extraordinary property not only offers you the opportunity to design your own bespoke home, but also provides you with breathtaking views of the Mediterranean Sea from the front line of the seafront promenade. Experience the sea at your feet and enjoy unparalleled sunsets from the comfort of your own home - this is your chance to live in a unique place in Marbella, where the sea becomes part of your everyday life! For more information about this incredible property, contact us, we are here to make your dreams come true by the sea!