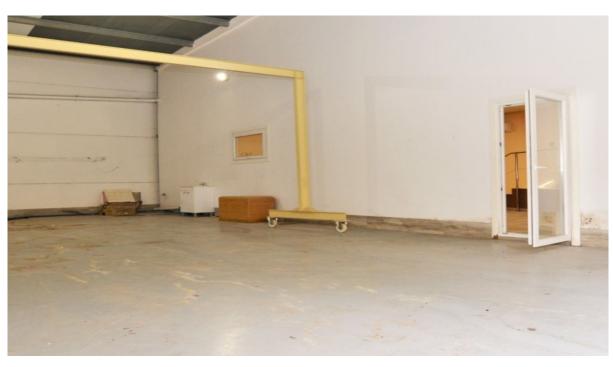

## Sales - Commercial - Marbella 299.000€

www.arbatestates.com +34 606 84 36 45 +34 602 51 80 97 info@arbatestates.com

Ref.-ID: R4654432 Marbella Commercial

| :

125 m2

FANTASTIC INDUSTRIAL COMMERCIAL LOCAL IN THE NEW AREA OF THE INDUSTRIAL ESTATE OF MARBELLA, PERFECT CONDITION!! Industrial warehouse/commercial local in Marbella industrial estate. 124m2 on a single floor. Vehicle access gate and pedestrian access. Bathroom, storage room and office. Perfect for setting up any business in one of the best locations for industrial warehouses in Marbella, in the new area of the industrial estate, where warehouses are better constructed and equipped. Very close to the exit to the N-340 and the A7 motorway, the main avenue, the beach, the fishing port, La Cañada shopping center, etc. Strategic location.