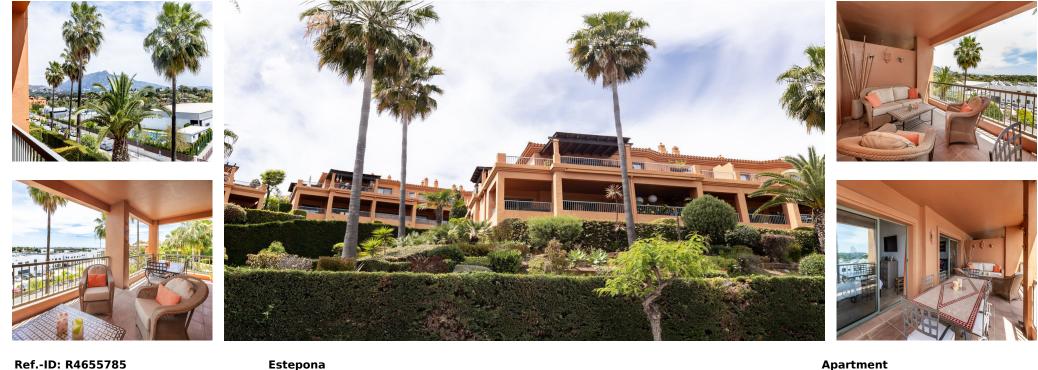

Sales - Apartment - Estepona 395.000€

www.arbatestates.com +34 606 84 36 45 +34 602 51 80 97 info@arbatestates.com

Ref.-ID: R4655785

Estepona

Community: 2,940 EUR / year

IBI: 836 EUR / year

Rubbish: 136 EUR / year

144 m2

"Enjoy breathtaking open sea and mountain views from the charming Southeast-facing covered terrace of this corner apartment. Situated within a secure (24 hours) and impeccably maintained urbanization, this community offers four outdoor pools, one indoor pool, a spa, and a well-equipped gym. The monthly community fees are set at a very acceptable rate, considering the extensive facilities, beautiful communal gardens, and round-the-clock security service. Originally the showflat, this well-built 2-bedroom, 2bathroom apartment is meticulously maintained and tastefully decorated. Included in the asking price are the furnishings, two spacious underground private parking spaces, and a decently sized storage room. Conveniently located within walking distance of a supermarket, golf course, and various restaurants, the complex is only a short drive away from Benahavis, San Pedro de Alcantara, and the beach."

| Setting<br>Close To Shops<br>Close To Schools<br>Urbanisation           | Orientation South East         | Condition<br>Excellent    | Pool<br>Communal<br>Indoor<br>Heated | Climate Control<br>Air Conditioning<br>Hot A/C | Views<br>Sea<br>Mountain<br>Panoramic   |
|-------------------------------------------------------------------------|--------------------------------|---------------------------|--------------------------------------|------------------------------------------------|-----------------------------------------|
| Features<br>Covered Terrace<br>Lift<br>Fitted Wardrobes<br>Gym<br>Sauna | Furniture<br>✓ Fully Furnished | Kitchen<br>V Fully Fitted | Garden<br>✓ Communal                 | Security<br>Gated Complex<br>24 Hour Security  | Parking<br>Underground<br>More Than One |