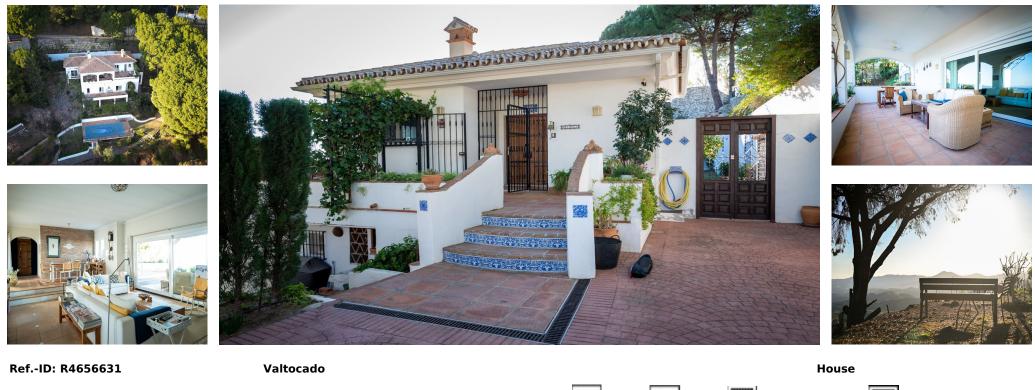

Welcome to Casa Domingo. Casa Domingo is located in the exclusive urbanization of Valtocado which is known for its amazing views and relaxing lifestyle in the middle of nature. The villa is of typical Spanish design with northern European influences on the inside. Located at the end of a quiet cull de sac, Casa Domingo offers 5 Bedrooms and 4 bathrooms, of which 3 are ensuite. Entering the house we find a bright, modern and big kitchen and a very spacious, bright living room with big sliding windows to make the most of the amazing panoramic views. On this level, we also find the master bedroom with an ensuite bathroom and a guest toilet close to the entrance of the house. One level down, we find a storage room neatly packed away under the stairs. Here you can find 4 bedrooms with direct access to the terraces. 1 of the bedrooms is an independent bedroom with an ensuite that cannot be accessed from within the house. This bedroom would be perfect to use as a guest room, holiday rental or for a caretaker. The pool and extensive gardens do not take away the view and can be used in full privacy. Casa Domingo is surrounded by trees, which makes sure the house has full privacy. It is located in the middle of nature, and yet only a short drive down to the coast.