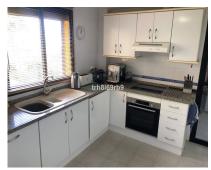

121 m2

**Apartment** 

PANORAMIC VIEWS! A lovely, spacious 3 bed, 2 bath apartment located in a well established community in Selwo, with covered parking and storeroom included in the sale. The property consists of a spacious kitchen with separate utility room, a large lounge/dining area which leads out to a spacious terrace which is enclosed with glass curtains, from which there are panoramic views of the sea, Gibraltar, North Africa and La Concha. The 2 guest bedrooms share access to a family bathroom and the master bedroom has an ensuite bathroom and access to an open terrace, which is an extension of the main terrace. The property has an allocated parking space under a covered car port and a separate storeroom of 6m2. The community has a large swimming pool, beautifully manicured gardens and is located in the area of Selwo, which is just off the New Golden Mile stretch of the A7 coast road, 5 mins drive to the beach, 10 mins drive to Estepona, 15 mins drive to Puerto Banus and 45 mins drive to Malaga and Gibraltar airports. The views must be seen to be fully appreciated. Middle Floor Apartment, Selwo, Costa del Sol. 3 Bedrooms, 2 Bathrooms, Built 121 m², Terrace 32 m². Setting: Urbanisation. Orientation: South. Condition: Good. Pool: Communal. Climate Control: Air Conditioning. Views: Sea, Mountain, Panoramic. Features: Covered Terrace, Lift, Fitted Wardrobes, Private Terrace, WiFi, Storage Room, Utility Room, Marble Flooring. Furniture: Optional. Kitchen: Fully Fitted. Garden: Communal. Security: Gated Complex, Entry Phone. Parking: Underground. Utilities: Electricity, Drinkable Water. Category: Holiday Homes, Investment, Resale.