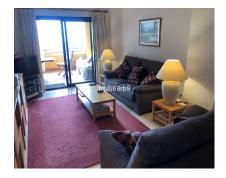

121 m2

**Apartment** 

PANORAMIC VIEWS! A lovely, spacious 3 bed, 2 bath apartment located in a well established community in Selwo, with covered parking and storeroom included in the sale. The property consists of a spacious kitchen with separate utility room, a large lounge/dining area which leads out to a spacious terrace which is enclosed with glass curtains, from which there are panoramic views of the sea, Gibraltar, North Africa and La Concha. The 2 guest bedrooms share access to a family bathroom and the master bedroom has an ensuite bathroom and access to an open terrace, which is an extension of the main terrace. The property has an allocated parking space under a covered car port and a separate storeroom of 6m2. The community has a large swimming pool, beautifully manicured gardens and is located in the area of Selwo, which is just off the New Golden Mile stretch of the A7 coast road, 5 mins drive to the beach, 10 mins drive to Estepona, 15 mins drive to Puerto Banus and 45 mins drive to Malaga and Gibraltar airports. The views must be seen to be fully appreciated. Middle Floor Apartment, Selwo, Costa del Sol. 3 Bedrooms, 2 Bathrooms, Built 121 m², Terrace 32 m². Setting: Urbanisation. Orientation: South. Condition: Good. Pool: Communal. Climate Control: Air Conditioning. Views: Sea, Mountain, Panoramic. Features: Covered Terrace, Lift, Fitted Wardrobes, Private Terrace, WiFi, Storage Room, Utility Room, Marble Flooring. Furniture: Optional. Kitchen: Fully Fitted. Garden: Communal. Security: Gated Complex, Entry Phone. Parking: Underground. Utilities: Electricity, Drinkable Water. Category: Holiday Homes, Investment, Resale.