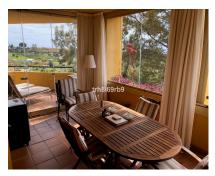

121 m2

**Apartment** 

PANORAMIC VIEWS! A lovely, spacious 3 bed, 2 bath apartment located in a well established community in Selwo, with covered parking and storeroom included in the sale. The property consists of a spacious kitchen with separate utility room, a large lounge/dining area which leads out to a spacious terrace which is enclosed with glass curtains, from which there are panoramic views of the sea, Gibraltar, North Africa and La Concha. The 2 guest bedrooms share access to a family bathroom and the master bedroom has an ensuite bathroom and access to an open terrace, which is an extension of the main terrace. The property has an allocated parking space under a covered car port and a separate storeroom of 6m2. The community has a large swimming pool, beautifully manicured gardens and is located in the area of Selwo, which is just off the New Golden Mile stretch of the A7 coast road, 5 mins drive to the beach, 10 mins drive to Estepona, 15 mins drive to Puerto Banus and 45 mins drive to Malaga and Gibraltar airports. The views must be seen to be fully appreciated. Middle Floor Apartment, Selwo, Costa del Sol. 3 Bedrooms, 2 Bathrooms, Built 121 m², Terrace 32 m². Setting: Urbanisation. Orientation: South. Condition: Good. Pool: Communal. Climate Control: Air Conditioning. Views: Sea, Mountain, Panoramic. Features: Covered Terrace, Lift, Fitted Wardrobes, Private Terrace, WiFi, Storage Room, Utility Room, Marble Flooring. Furniture: Optional. Kitchen: Fully Fitted. Garden: Communal. Security: Gated Complex, Entry Phone. Parking: Underground. Utilities: Electricity, Drinkable Water. Category: Holiday Homes, Investment, Resale.