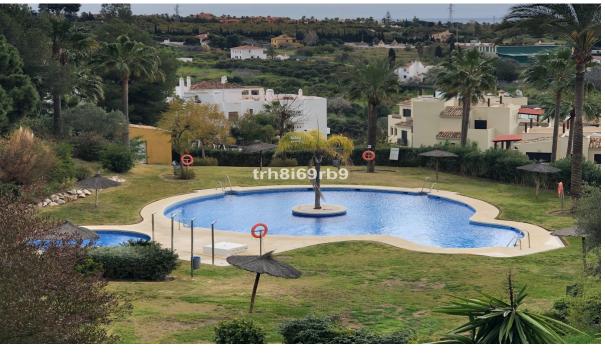

121 m2

**Apartment** 

PANORAMIC VIEWS! A lovely, spacious 3 bed, 2 bath apartment located in a well established community in Selwo, with covered parking and storeroom included in the sale. The property consists of a spacious kitchen with separate utility room, a large lounge/dining area which leads out to a spacious terrace which is enclosed with glass curtains, from which there are panoramic views of the sea, Gibraltar, North Africa and La Concha. The 2 guest bedrooms share access to a family bathroom and the master bedroom has an ensuite bathroom and access to an open terrace, which is an extension of the main terrace. The property has an allocated parking space under a covered car port and a separate storeroom of 6m2. The community has a large swimming pool, beautifully manicured gardens and is located in the area of Selwo, which is just off the New Golden Mile stretch of the A7 coast road, 5 mins drive to the beach, 10 mins drive to Estepona, 15 mins drive to Puerto Banus and 45 mins drive to Malaga and Gibraltar airports. The views must be seen to be fully appreciated. Middle Floor Apartment, Selwo, Costa del Sol. 3 Bedrooms, 2 Bathrooms, Built 121 m², Terrace 32 m². Setting: Urbanisation. Orientation: South. Condition: Good. Pool: Communal. Climate Control: Air Conditioning. Views: Sea, Mountain, Panoramic. Features: Covered Terrace, Lift, Fitted Wardrobes, Private Terrace, WiFi, Storage Room, Utility Room, Marble Flooring. Furniture: Optional. Kitchen: Fully Fitted. Garden: Communal. Security: Gated Complex, Entry Phone. Parking: Underground. Utilities: Electricity, Drinkable Water. Category: Holiday Homes, Investment, Resale.