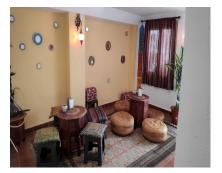

Do you want to set up a restaurant or cafeteria in the emblematic white village of Mijas, in one of the commercial streets in the very centre of the beautiful and charming white village, we present this beautiful local totally installed as a cafeteria and bread bakery. It consists of two floors, on the main floor there is the bread and sweet shop, as well as a part dedicated to the sale of basic food products, then we have a spacious and beautiful and very bright lounge with capacity for 8 large tables. On the ground floor we find the toilets, a room currently used as a tea room and a patio with tables to enjoy the fresh air, it also has a storeroom on the ground floor. The premises have a total of 142 metres, 110 metres plus 32 metres in the lower part. The premises have been completely refurbished in plumbing, electricity, flooring, walls, etc. ...... It is sold fully installed with the necessary machinery for a cafeteria or restaurant. It is very spacious, bright and its location is ideal for any business you want to set up. Mijas Pueblo, Costa del Sol. Local con 2 salones más terraza, 2 baños, Built 142 m², Terrace 12 m². Setting: Village, Mountain Pueblo, Close To Shops, Close To Schools. Orientation: North, South. Condition: Excellent, Recently Renovated. Climate Control: Air Conditioning. Views: Urban. Features: Near Transport, Private Terrace, Storage Room, Courtesy Bus, Near Church. Furniture: Fully Furnished. Kitchen: Fully Fitted.