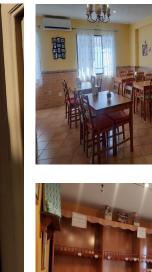

Do you want to set up a restaurant or cafeteria in the emblematic white village of Mijas, in one of the commercial streets in the very centre of the beautiful and charming white village, we present this beautiful local totally installed as a cafeteria and bread bakery. It consists of two floors, on the main floor there is the bread and sweet shop, as well as a part dedicated to the sale of basic food products, then we have a spacious and beautiful and very bright lounge with capacity for 8 large tables. On the ground floor we find the toilets, a room currently used as a tea room and a patio with tables to enjoy the fresh air, it also has a storeroom on the ground floor. The premises have a total of 142 metres, 110 metres plus 32 metres in the lower part. The premises have been completely refurbished in plumbing, electricity, flooring, walls, etc. ...... It is sold fully installed with the necessary machinery for a cafeteria or restaurant. It is very spacious, bright and its location is ideal for any business you want to set up. Mijas Pueblo, Costa del Sol. Local con 2 salones más terraza, 2 baños, Built 142 m², Terrace 12 m². Setting: Village, Mountain Pueblo, Close To Shops, Close To Schools. Orientation: North, South. Condition: Excellent, Recently Renovated. Climate Control: Air Conditioning. Views: Urban. Features: Near Transport, Private Terrace, Storage Room, Courtesy Bus, Near Church. Furniture: Fully Furnished. Kitchen: Fully Fitted.