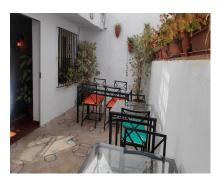

Do you want to set up a restaurant or cafeteria in the emblematic white village of Mijas, in one of the commercial streets in the very centre of the beautiful and charming white village, we present this beautiful local totally installed as a cafeteria and bread bakery. It consists of two floors, on the main floor there is the bread and sweet shop, as well as a part dedicated to the sale of basic food products, then we have a spacious and beautiful and very bright lounge with capacity for 8 large tables. On the ground floor we find the toilets, a room currently used as a tea room and a patio with tables to enjoy the fresh air, it also has a storeroom on the ground floor. The premises have a total of 142 metres, 110 metres plus 32 metres in the lower part. The premises have been completely refurbished in plumbing, electricity, flooring, walls, etc. ...... It is sold fully installed with the necessary machinery for a cafeteria or restaurant. It is very spacious, bright and its location is ideal for any business you want to set up. Mijas Pueblo, Costa del Sol. Local con 2 salones más terraza, 2 baños, Built 142 m², Terrace 12 m². Setting: Village, Mountain Pueblo, Close To Shops, Close To Schools. Orientation: North, South. Condition: Excellent, Recently Renovated. Climate Control: Air Conditioning. Views: Urban. Features: Near Transport, Private Terrace, Storage Room, Courtesy Bus, Near Church. Furniture: Fully Furnished. Kitchen: Fully Fitted.