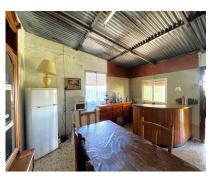

Sales - House - Estepona 299.000€

www.arbatestates.com +34 606 84 36 45 +34 602 51 80 97 info@arbatestates.com

Ref.-ID: R4660495

**Estepona** 

106 m2

3500 m2

House

COUNTRY HOUSE WITH LARGE PLOT IN ESTEPONA!!! This house is very well located ONLY 6.5KM FROM THE CENTER OF ESTEPONA AND 20 MIN DRIVE FROM MARBELLA. It is located in an area that is just a few minutes drive from schools, supermarkets and health centers, with good roads that communicate with the urban centers. The property is on a plot with a slight slope so it enjoys incredible panoramic views of green areas and the sea in the background, the property is located in the lower part of the plot, has access for cars and is fully fenced, the part of the orchard is very well maintained. The house has a porch in which is the entrance to the house that gives access to the spacious living room with fireplace and fully equipped kitchenette, from here you can access the two bedrooms, one single and one double as well as having a room that has been used as storage but is integrated into the house, has a full bathroom. The house is in good condition, but it needs some reforms, it has water and electricity as well as a good access for cars. OPPORTUNITY!

## Setting Country Close To Town

Utilities

Electricity
Drinkable Water
Telephone

| Kitchen        | Garden  |
|----------------|---------|
| ✓ Fully Fitted | Private |

| Security        |
|-----------------|
| ✓ Gated Complex |
| Electric Blinds |
| Entry Phone     |
|                 |