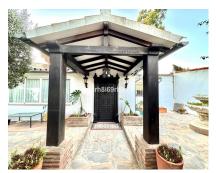

Indulge in the charm of rustic Andalusian living with this exceptional detached villa, a harmonious blend of traditional elegance and modern comfort. Tucked away in a serene beachside neighbourhood, this property exudes timeless allure and offers a haven of tranquillity. As you enter you are greeted by the front door porch, surrounded by terrace and greenery, with an olive tree as the center of the stage as you walk in. Through themain entrance, the hall welcomes you into an ample living room which is the heart of the villa, featuring an enclosed wood-burning fireplace. The dining room sets the stage for memorable gatherings and intimate meals, adorned with traditional wooden beams and with plenty of natural light. Adjacent is the generous kitchen, boasting rustic touches and modern amenities and ample space for a table that can comfortably accommodate up to 8 people. The private garage is ample for two cars while also serving as a pantry and storage with wall shelving. This villa is distributed with four bedrooms - 3 boast en-suite bathrooms, offering privacy and comfort, while a versatile storage room near the kitchen provides potential for additional living space. Step outside onto the south-facing porch and immerse yourself in the tranquility of the ample garden. The private sparkling pool, invites you to unwind and indulge in leisurely afternoons under the warm Mediterranean sun. Next to the pool you will find a covered barbecue area, an ample shelter that can accommodate an exterior terrace table and some seating area perfect for enjoying with family and friends. Meanwhile, the back garden offers a serene retreat with two fruit trees, adding to the natural beauty of the exterior of the villa. Detached Villa, Atalaya, Costa del Sol. 4 Bedrooms, 3 Bathrooms, Built 260 m², Terrace 30 m², Garden/Plot 833 m². Setting: Beachside, Close To Golf, Close To Shops, Close To Sea. Orientation: South. Condition: Good. Pool: Private. Climate Control: Air Conditioning, Fireplace. Views: Garden. Features: Fitted Wardrobes