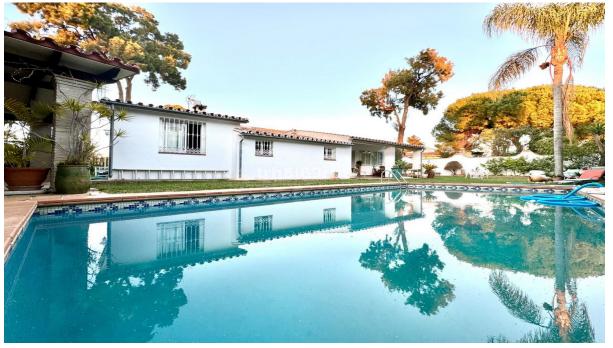

Indulge in the charm of rustic Andalusian living with this exceptional detached villa, a harmonious blend of traditional elegance and modern comfort. Tucked away in a serene beachside neighbourhood, this property exudes timeless allure and offers a haven of tranquillity. As you enter you are greeted by the front door porch, surrounded by terrace and greenery, with an olive tree as the center of the stage as you walk in. Through themain entrance, the hall welcomes you into an ample living room which is the heart of the villa, featuring an enclosed wood-burning fireplace. The dining room sets the stage for memorable gatherings and intimate meals, adorned with traditional wooden beams and with plenty of natural light. Adjacent is the generous kitchen, boasting rustic touches and modern amenities and ample space for a table that can comfortably accommodate up to 8 people. The private garage is ample for two cars while also serving as a pantry and storage with wall shelving. This villa is distributed with four bedrooms - 3 boast en-suite bathrooms, offering privacy and comfort, while a versatile storage room near the kitchen provides potential for additional living space. Step outside onto the south-facing porch and immerse yourself in the tranquility of the ample garden. The private sparkling pool, invites you to unwind and indulge in leisurely afternoons under the warm Mediterranean sun. Next to the pool you will find a covered barbecue area, an ample shelter that can accommodate an exterior terrace table and some seating area perfect for enjoying with family and friends. Meanwhile, the back garden offers a serene retreat with two fruit trees, adding to the natural beauty of the exterior of the villa. Detached Villa, Atalaya, Costa del Sol. 4 Bedrooms, 3 Bathrooms, Built 260 m², Terrace 30 m², Garden/Plot 833 m². Setting: Beachside, Close To Golf, Close To Shops, Close To Sea. Orientation: South. Condition: Good. Pool: Private. Climate Control: Air Conditioning, Fireplace. Views: Garden. Features: Fitted Wardrobes