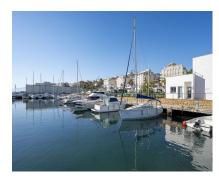

Sales - Plot - Marbella 700.000€ www.arbatestates.com +34 606 84 36 45 +34 602 51 80 97 info@arbatestates.com

Marbella Plot

IBI: 420 EUR / year Rubbish: 12 EUR / year

112 m2

112 m2

LAND IN MARBELLA FISHING PORT An extraordinary and unique property to design to your taste and preferences, perfectly located on the seafront promenade, in the Puerto Pesquero, in the centre of Marbella and 1 minute from the Bajadilla Beach. The property has the possibility of extension and it is possible to build ground floor + 1 + attic 7 m and roof terrace. Buildability 1,20% and occupancy 80%. For more information please contact us.