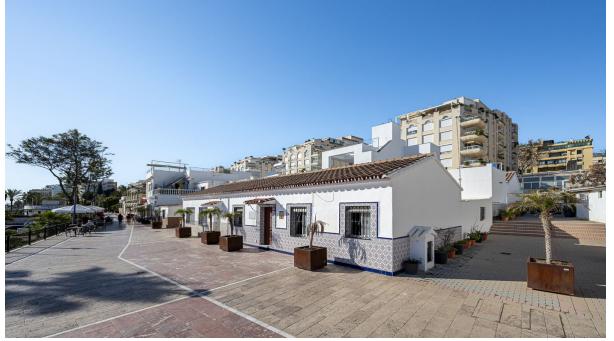

Sales - Plot - Marbella 700.000€ www.arbatestates.com +34 606 84 36 45 +34 602 51 80 97 info@arbatestates.com

Marbella Plot

IBI: 420 EUR / year Rubbish: 12 EUR / year

112 m2

112 m2

LAND IN MARBELLA FISHING PORT An extraordinary and unique property to design to your taste and preferences, perfectly located on the seafront promenade, in the Puerto Pesquero, in the centre of Marbella and 1 minute from the Bajadilla Beach. The property has the possibility of extension and it is possible to build ground floor + 1 + attic 7 m and roof terrace. Buildability 1,20% and occupancy 80%. For more information please contact us.