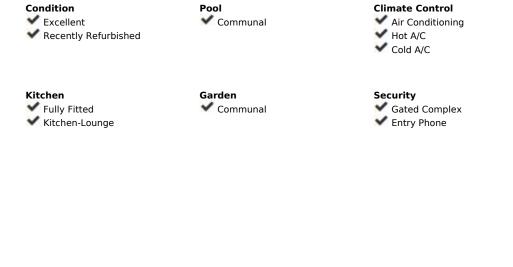

## Setting Orientation **Beachside** South Close To Golf Close To Shops Close To Sea Urbanisation Features **Furniture** Covered Terrace ✓ Fully Furnished ✓ Lift Fitted Wardrobes ✓ Near Transport Private Terrace Solarium ✓ Wood Flooring Marble Flooring ✓ Double Glazing Courtesy Bus Utilities Category Electricity Moliday Homes Investment Drinkable Water Telephone