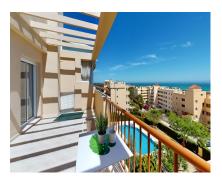

70 m2

This fantastic penthouse has been completely renovated, creating a dream home with sea views in an idyllic location on the Costa del Sol. The property is delivered with brand new furniture and it has a Tourist License. 70m² built area distributed in an entrance hall, bathroom with shower, two bedrooms, a spacious living room with direct access to a private terrace of 22m² with lots of light thanks to its south orientation. From this terrace, you can enjoy stunning sea views. The modern designer kitchen blends perfectly into the living room creating a stylish and functional open-concept space. A highlight of this home is the large solarium with 52m² of private access that provides an exceptional place ideal for enjoying meetings with friends and family. The community has well-kept gardens, a swimming pool and communal parking. Located just a few minutes from the picturesque town of La Cala de Mijas and its golden sandy beaches, close to golf courses, shops, services and restaurants. It also has easy access to the motorway that connects the city of Malaga with all the towns on the Costa del Sol. Whether you are looking for a charming holiday home, a smart investment or your permanent residence, this penthouse meets all the requirements. Book an appointment and we will show you this great OPPORTUNITY!

Views

Sea

Mountain

Panoramic

Communal

Beach

Parking