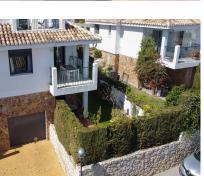

-

167 m2

House

78 m2

A spacious, 3 bedroom, 2 bathroom, semi detached house in the ever popular and luxurious Rancho Domingo urbanisation close to Benalmadena Pueblo. The house faces south east and has panoramic sea views from the large wrap around private solarium. At the entrance to the property there is a covered porch leading to the hallway. On either side of the hallway is a double bedroom sharing a family bathroom with additional shower. The spacious lounge/diner, with fireplace, runs off the hallway and shares access to a terrace which is also accessible from the fitted kitchen. Returning to the hallway stairs lead both up and down. To the lower floor there is the master bedroom with access to a covered terrace and ensuite shower room. This level also gives access to the ample walled, easy maintenance garden, storage room, large garage and ample driveway. Returning to the hallway there is access to the staircase leading to the wrap around solarium of more than 59m2 boasting panoramic views of the sea and surrounding area. A very spacious property offering panoramic views and large outside spaces. Semi-Detached House, Benalmadena Pueblo, Costa del Sol. 3 Bedrooms, 2 Bathrooms, Built 167 m², Terrace 121 m², Garden/Plot 78 m². Setting: Village, Mountain Pueblo, Close To Golf, Urbanisation. Orientation: South East. Condition: Excellent. Pool: Communal. Climate Control: Air Conditioning, Fireplace. Views: Sea, Panoramic. Features: Covered Terrace, Fitted Wardrobes, Near Transport, Private Terrace, Solarium, WiFi, Ensuite Bathroom, Marble Flooring, Near Church. Furniture: Optional. Kitchen: Fully Fitted. Garden: Communal, Private, Easy Maintenance. Security: Gated Complex, Entry Phone. Parking: Garage, Covered, Private. Utilities: Electricity. Category: Luxury, Resale.