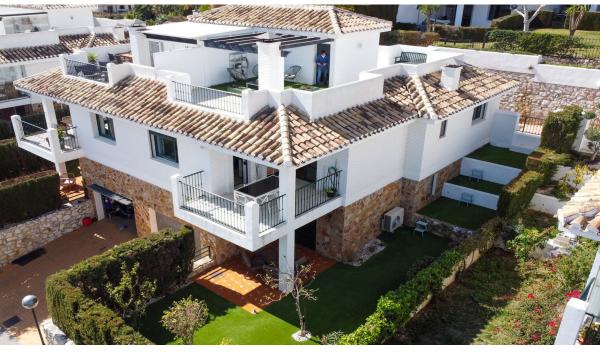

-

167 m2

House

78 m2

A spacious, 3 bedroom, 2 bathroom, semi detached house in the ever popular and luxurious Rancho Domingo urbanisation close to Benalmadena Pueblo. The house faces south east and has panoramic sea views from the large wrap around private solarium. At the entrance to the property there is a covered porch leading to the hallway. On either side of the hallway is a double bedroom sharing a family bathroom with additional shower. The spacious lounge/diner, with fireplace, runs off the hallway and shares access to a terrace which is also accessible from the fitted kitchen. Returning to the hallway stairs lead both up and down. To the lower floor there is the master bedroom with access to a covered terrace and ensuite shower room. This level also gives access to the ample walled, easy maintenance garden, storage room, large garage and ample driveway. Returning to the hallway there is access to the staircase leading to the wrap around solarium of more than 59m2 boasting panoramic views of the sea and surrounding area. A very spacious property offering panoramic views and large outside spaces. Semi-Detached House, Benalmadena Pueblo, Costa del Sol. 3 Bedrooms, 2 Bathrooms, Built 167 m², Terrace 121 m², Garden/Plot 78 m². Setting: Village, Mountain Pueblo, Close To Golf, Urbanisation. Orientation: South East. Condition: Excellent. Pool: Communal. Climate Control: Air Conditioning, Fireplace. Views: Sea, Panoramic. Features: Covered Terrace, Fitted Wardrobes, Near Transport, Private Terrace, Solarium, WiFi, Ensuite Bathroom, Marble Flooring, Near Church. Furniture: Optional. Kitchen: Fully Fitted. Garden: Communal, Private, Easy Maintenance. Security: Gated Complex, Entry Phone. Parking: Garage, Covered, Private. Utilities: Electricity. Category: Luxury, Resale.