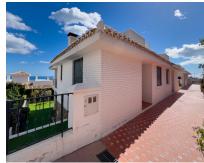

## Sales - House - Benalmadena Pueblo 540.000€

www.arbatestates.com +34 606 84 36 45 +34 602 51 80 97 info@arbatestates.com

Ref.-ID: R4662289 Benalmadena Pueblo

Community: 2,100 EUR / year IBI: 940 EUR / year Rubbish: 120 EUR / year

-

167 m2

House

78 m2

A spacious, 3 bedroom, 2 bathroom, semi detached house in the ever popular and luxurious Rancho Domingo urbanisation close to Benalmadena Pueblo. The house faces south east and has panoramic sea views from the large wrap around private solarium. At the entrance to the property there is a covered porch leading to the hallway. On either side of the hallway is a double bedroom sharing a family bathroom with additional shower. The spacious lounge/diner, with fireplace, runs off the hallway and shares access to a terrace which is also accessible from the fitted kitchen. Returning to the hallway stairs lead both up and down. To the lower floor there is the master bedroom with access to a covered terrace and ensuite shower room. This level also gives access to the ample walled, easy maintenance garden, storage room, large garage and ample driveway. Returning to the hallway there is access to the staircase leading to the wrap around solarium of more than 59m2 boasting panoramic views of the sea and surrounding area. A very spacious property offering panoramic views and large outside spaces. Semi-Detached House, Benalmadena Pueblo, Costa del Sol. 3 Bedrooms, 2 Bathrooms, Built 167 m², Terrace 121 m², Garden/Plot 78 m². Setting: Village, Mountain Pueblo, Close To Golf, Urbanisation. Orientation: South East. Condition: Excellent. Pool: Communal. Climate Control: Air Conditioning, Fireplace. Views: Sea, Panoramic. Features: Covered Terrace, Fitted Wardrobes, Near Transport, Private Terrace, Solarium, WiFi, Ensuite Bathroom, Marble Flooring, Near Church. Furniture: Optional. Kitchen: Fully Fitted. Garden: Communal, Private, Easy Maintenance. Security: Gated Complex, Entry Phone. Parking: Garage, Covered, Private. Utilities: Electricity. Category: Luxury, Resale.