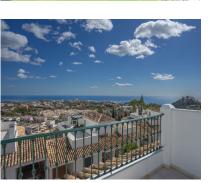

-

167 m2

House

78 m2

A spacious, 3 bedroom, 2 bathroom, semi detached house in the ever popular and luxurious Rancho Domingo urbanisation close to Benalmadena Pueblo. The house faces south east and has panoramic sea views from the large wrap around private solarium. At the entrance to the property there is a covered porch leading to the hallway. On either side of the hallway is a double bedroom sharing a family bathroom with additional shower. The spacious lounge/diner, with fireplace, runs off the hallway and shares access to a terrace which is also accessible from the fitted kitchen. Returning to the hallway stairs lead both up and down. To the lower floor there is the master bedroom with access to a covered terrace and ensuite shower room. This level also gives access to the ample walled, easy maintenance garden, storage room, large garage and ample driveway. Returning to the hallway there is access to the staircase leading to the wrap around solarium of more than 59m2 boasting panoramic views of the sea and surrounding area. A very spacious property offering panoramic views and large outside spaces. Semi-Detached House, Benalmadena Pueblo, Costa del Sol. 3 Bedrooms, 2 Bathrooms, Built 167 m², Terrace 121 m², Garden/Plot 78 m². Setting: Village, Mountain Pueblo, Close To Golf, Urbanisation. Orientation: South East. Condition: Excellent. Pool: Communal. Climate Control: Air Conditioning, Fireplace. Views: Sea, Panoramic. Features: Covered Terrace, Fitted Wardrobes, Near Transport, Private Terrace, Solarium, WiFi, Ensuite Bathroom, Marble Flooring, Near Church. Furniture: Optional. Kitchen: Fully Fitted. Garden: Communal, Private, Easy Maintenance. Security: Gated Complex, Entry Phone. Parking: Garage, Covered, Private. Utilities: Electricity. Category: Luxury, Resale.