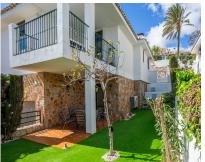

-

167 m2

House

78 m2

A spacious, 3 bedroom, 2 bathroom, semi detached house in the ever popular and luxurious Rancho Domingo urbanisation close to Benalmadena Pueblo. The house faces south east and has panoramic sea views from the large wrap around private solarium. At the entrance to the property there is a covered porch leading to the hallway. On either side of the hallway is a double bedroom sharing a family bathroom with additional shower. The spacious lounge/diner, with fireplace, runs off the hallway and shares access to a terrace which is also accessible from the fitted kitchen. Returning to the hallway stairs lead both up and down. To the lower floor there is the master bedroom with access to a covered terrace and ensuite shower room. This level also gives access to the ample walled, easy maintenance garden, storage room, large garage and ample driveway. Returning to the hallway there is access to the staircase leading to the wrap around solarium of more than 59m2 boasting panoramic views of the sea and surrounding area. A very spacious property offering panoramic views and large outside spaces. Semi-Detached House, Benalmadena Pueblo, Costa del Sol. 3 Bedrooms, 2 Bathrooms, Built 167 m², Terrace 121 m², Garden/Plot 78 m². Setting: Village, Mountain Pueblo, Close To Golf, Urbanisation. Orientation: South East. Condition: Excellent. Pool: Communal. Climate Control: Air Conditioning, Fireplace. Views: Sea, Panoramic. Features: Covered Terrace, Fitted Wardrobes, Near Transport, Private Terrace, Solarium, WiFi, Ensuite Bathroom, Marble Flooring, Near Church. Furniture: Optional. Kitchen: Fully Fitted. Garden: Communal, Private, Easy Maintenance. Security: Gated Complex, Entry Phone. Parking: Garage, Covered, Private. Utilities: Electricity. Category: Luxury, Resale.