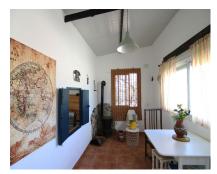

Spectacular rustic plot of 9.026 square metres, with two constructions and a third to be finished, warehouse with water pool and house in restoration. It offers unbeatable views to the Sierra de las nieves and is well with easy access to the road to Malaga capital, just 10 minutes from Cerralba, where they have services of schools, gas stations... It has electricity meter, canal water and own well (now has to be deepened).