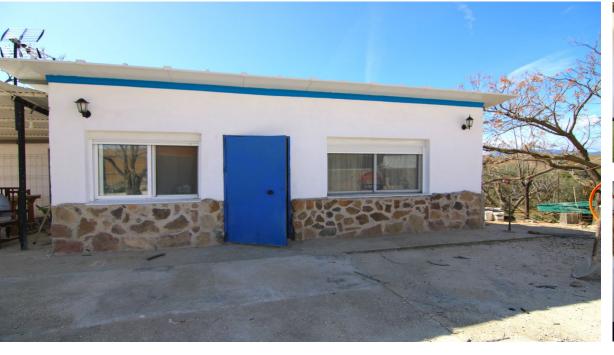

Spectacular rustic plot of 9.026 square metres, with two constructions and a third to be finished, warehouse with water pool and house in restoration. It offers unbeatable views to the Sierra de las nieves and is well with easy access to the road to Malaga capital, just 10 minutes from Cerralba, where they have services of schools, gas stations... It has electricity meter, canal water and own well (now has to be deepened).