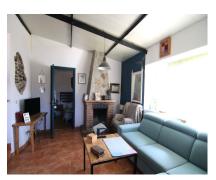

Spectacular rustic plot of 9.026 square metres, with two constructions and a third to be finished, warehouse with water pool and house in restoration. It offers unbeatable views to the Sierra de las nieves and is well with easy access to the road to Malaga capital, just 10 minutes from Cerralba, where they have services of schools, gas stations... It has electricity meter, canal water and own well (now has to be deepened).