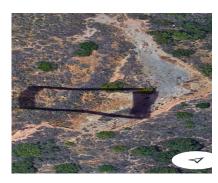

Sales - Plot - Estepona 160.000€ www.arbatestates.com +34 606 84 36 45 +34 602 51 80 97 info@arbatestates.com

Ref.-ID: R4663483 Estepona Plot

276 m2

1164 m2

Residential plot in the area of Forest Hills. The plot is located in an area which is awaiting the road structure to be put in to allow access. It is a large plot on a hillside which would require retaining walls and some levelling off in order to build. From the plot you have good sea and mountain views and it has a south west orientation. Residential Plot, Estepona, Costa del Sol. Garden/Plot 1164 m<sup>2</sup>. Setting: Close To Forest, Urbanisation. Orientation: South West. Views: Sea, Mountain, Country, Panoramic, Forest.