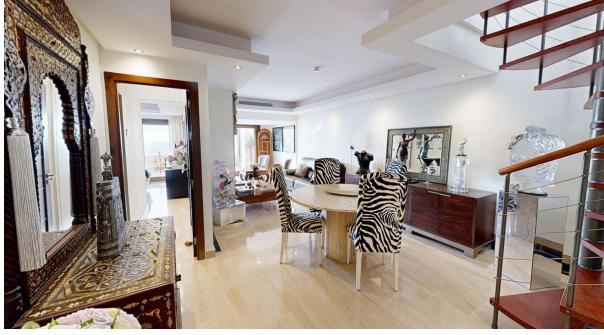

Beachfront luxury penthouse in Bahia de la Plata This stunning duplex penthouse is located in the prestigious Bahia de la Plata complex in Estepona, situated on the front line beach, with direct access to the beach and its promenade. The total built area is 279 m², with an interior space of 148 m² and a terrace of 38 m². The apartment features a rooftop terrace with a private pool, providing a unique space for comfortable living. The property includes an ample living area, a fully fitted and equipped separate kitchen, 3 bedrooms, and 3 bathrooms. Built with high-quality materials, this property features marble floors with underfloor heating and a domotic system. The mirrored and marble walls and glass sink of the bathrooms, as well as the glossy kitchen in beige tones, add a touch of elegance to the design of the space. The first floor of the penthouse boasts 2 bedrooms with a shared bathroom and a terrace with beautiful views of the sea. The apartment also features a garage and a storage room included in the price. The Bahia de la Plata complex has elevator facilities and offers a range of amenities for residents to enjoy, including illuminated tropical gardens and 2 outdoor swimming pools for adults and children, a heated indoor pool, indoor gym, spa, covered padel court, and indoor space for social activities. The gated community provides a sense of security, with a 24-hour security service. The location is truly exceptional, with direct access to the beach and walking distance to amenities, restaurants, transport links, Kempinski Hotel, and the upcoming Pacha luxury tourist complex. The beachside promenade leads to Estepona center in just a 15-minute walk. Additionally, the property is conveniently located for easy access to the centers of Estepona, Marbella, and Puerto Banús.