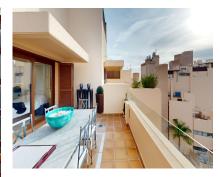

Beachfront luxury penthouse in Bahia de la Plata This stunning duplex penthouse is located in the prestigious Bahia de la Plata complex in Estepona, situated on the front line beach, with direct access to the beach and its promenade. The total built area is 279 m², with an interior space of 148 m² and a terrace of 38 m². The apartment features a rooftop terrace with a private pool, providing a unique space for comfortable living. The property includes an ample living area, a fully fitted and equipped separate kitchen, 3 bedrooms, and 3 bathrooms. Built with high-quality materials, this property features marble floors with underfloor heating and a domotic system. The mirrored and marble walls and glass sink of the bathrooms, as well as the glossy kitchen in beige tones, add a touch of elegance to the design of the space. The first floor of the penthouse boasts 2 bedrooms with a shared bathroom and a terrace with beautiful views of the sea. The apartment also features a garage and a storage room included in the price. The Bahia de la Plata complex has elevator facilities and offers a range of amenities for residents to enjoy, including illuminated tropical gardens and 2 outdoor swimming pools for adults and children, a heated indoor pool, indoor gym, spa, covered padel court, and indoor space for social activities. The gated community provides a sense of security, with a 24-hour security service. The location is truly exceptional, with direct access to the beach and walking distance to amenities, restaurants, transport links, Kempinski Hotel, and the upcoming Pacha luxury tourist complex. The beachside promenade leads to Estepona center in just a 15-minute walk. Additionally, the property is conveniently located for easy access to the centers of Estepona, Marbella, and Puerto Banús.