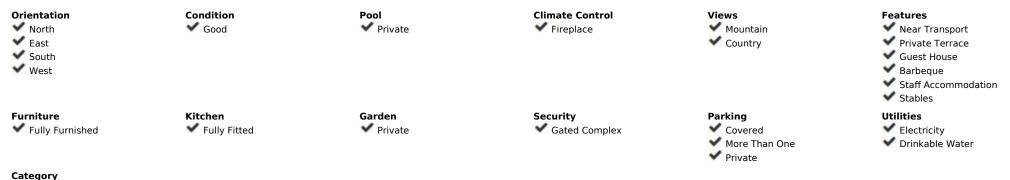

Sales - House - Mijas 1.600.000€

www.arbatestates.com +34 606 84 36 45 +34 602 51 80 97 info@arbatestates.com

Ref.-ID: R4670266

Mijas

968 m2

70563 m2

Welcome to your dream equestrian property! Nestled next to a serene dry riverbed, this stunning farm offers the perfect blend of luxury living and equestrian paradise. With two charming houses and ample stables spanning 752m2, this property is a haven for horse enthusiasts. Situated on a sprawling 70,000 square meters of land, there's no shortage of space for your equine companions to roam and thrive. Imagine waking up to the tranquil sound of nature, stepping outside to enjoy leisurely walks along the riverside trails with your horses. The main residence exudes rustic elegance, featuring spacious living areas, cozy fireplaces, and picturesque views of the surrounding countryside. The second house offers additional accommodation options, perfect for guests or staff. For horse lovers, the stables are a true masterpiece, meticulously designed with the comfort and well-being of your horses in mind. With ample space for grooming, tack storage, and more, every detail has been thoughtfully crafted to ensure both convenience and luxury. Whether you're a seasoned equestrian enthusiast or simply seeking a peaceful retreat away from the hustle and bustle of city life, this property offers endless possibilities. Don't miss your chance to own a slice of equestrian paradise where every day feels like a leisurely ride through the countryside. Schedule a viewing today and experience the magic of this extraordinary estate firsthand.