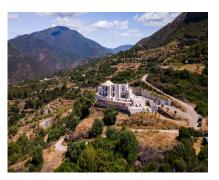

Sales - House - Benahavís 2.790.000€

www.arbatestates.com +34 606 84 36 45 +34 602 51 80 97 info@arbatestates.com

House

Ref.-ID: R4670680

Benahavís

470 m2

13581 m2

Spectacular villa with 360° panoramic views over the lake of Istan, the Mediterranean and the coast. Privacy and tranquility in a natural Andalusian environment. Close to Marbella and Puerto Banus. Project in final phase, allows customization. Spacious living rooms with high ceilings and fireplace, open kitchen. Master bedroom en suite with private terrace, guest bedroom en suite. Guest house with 2 bedrooms, bathrooms and kitchen. Versatile spaces for a possible apartment, wellness center, fitness or cinema. Infinity pool of 35 meters, possibility of garage for 4-5 cars, underfloor heating. Unique property with exceptional architectural design!