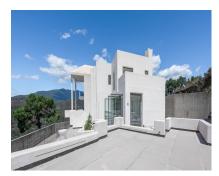

Sales - House - Benahavís 2.790.000€

www.arbatestates.com +34 606 84 36 45 +34 602 51 80 97 info@arbatestates.com

House

Ref.-ID: R4670680

Benahavís

470 m2

13581 m2

Spectacular villa with 360° panoramic views over the lake of Istan, the Mediterranean and the coast. Privacy and tranquility in a natural Andalusian environment. Close to Marbella and Puerto Banus. Project in final phase, allows customization. Spacious living rooms with high ceilings and fireplace, open kitchen. Master bedroom en suite with private terrace, guest bedroom en suite. Guest house with 2 bedrooms, bathrooms and kitchen. Versatile spaces for a possible apartment, wellness center, fitness or cinema. Infinity pool of 35 meters, possibility of garage for 4-5 cars, underfloor heating. Unique property with exceptional architectural design!