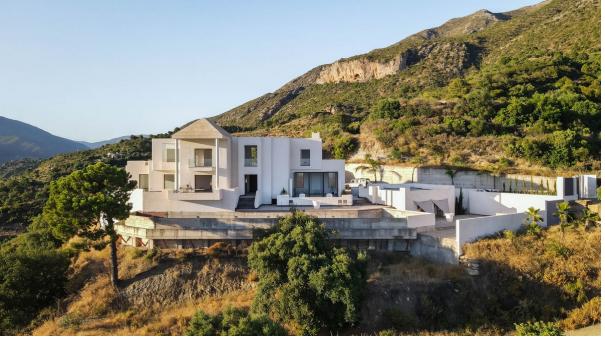

Sales - House - Benahavís 2.790.000€

www.arbatestates.com +34 606 84 36 45 +34 602 51 80 97 info@arbatestates.com

House

Ref.-ID: R4670680

Benahavís

470 m2

13581 m2

Spectacular villa with 360° panoramic views over the lake of Istan, the Mediterranean and the coast. Privacy and tranquility in a natural Andalusian environment. Close to Marbella and Puerto Banus. Project in final phase, allows customization. Spacious living rooms with high ceilings and fireplace, open kitchen. Master bedroom en suite with private terrace, guest bedroom en suite. Guest house with 2 bedrooms, bathrooms and kitchen. Versatile spaces for a possible apartment, wellness center, fitness or cinema. Infinity pool of 35 meters, possibility of garage for 4-5 cars, underfloor heating. Unique property with exceptional architectural design!