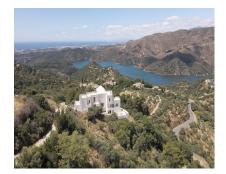

Sales - House - Benahavís 2.790.000€

www.arbatestates.com +34 606 84 36 45 +34 602 51 80 97 info@arbatestates.com

House

Ref.-ID: R4670680

Benahavís

470 m2

13581 m2

Spectacular villa with 360° panoramic views over the lake of Istan, the Mediterranean and the coast. Privacy and tranquility in a natural Andalusian environment. Close to Marbella and Puerto Banus. Project in final phase, allows customization. Spacious living rooms with high ceilings and fireplace, open kitchen. Master bedroom en suite with private terrace, guest bedroom en suite. Guest house with 2 bedrooms, bathrooms and kitchen. Versatile spaces for a possible apartment, wellness center, fitness or cinema. Infinity pool of 35 meters, possibility of garage for 4-5 cars, underfloor heating. Unique property with exceptional architectural design!

Setting
Country
Close To Forest

Orientation

North East South West

Condition

New Construction

Views
Sea
Panoramic
Lake

Garden

Private