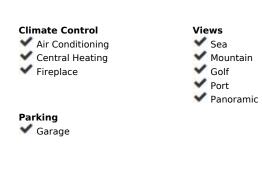

Contemporary semi-detached residence available in Marbella Views, Benahavís. Located in a small, exclusive gated community of just 8 homes. This property is a short 10-minute drive from various golf courses, the beach, and essential amenities. Boasting breathtaking panoramic views of the sea, mountains, and its surroundings. The house features 3 bedrooms, including one en suite, and a shared bathroom for the others. Additional amenities include a guest toilet, a luminous living room with an integrated dining area, a fully equipped kitchen, a private garden, a garage, and a versatile multipurpose room. Situated inside a secure gated complex, the property also offers access to communal gardens, a pool, and CCTV surveillance.

## Setting Orientation Close To Golf East Close To Shops South Close To Schools Urbanisation Features Kitchen Covered Terrace ✓ Fully Fitted Fitted Wardrobes ✓ Near Transport ✓ Private Terrace ✓ Satellite TV **✓** WiFi ✓ Paddle Tennis Guest Apartment ✓ Storage Room ✓ Utility Room Ensuite Bathroom Marble Flooring ✓ Double Glazing ✓ Staff Accommodation

Basement
Fiber Optic

Condition

Excellent

Pool

Communal

Security

✓ Gated Complex

▼ Electric Blinds