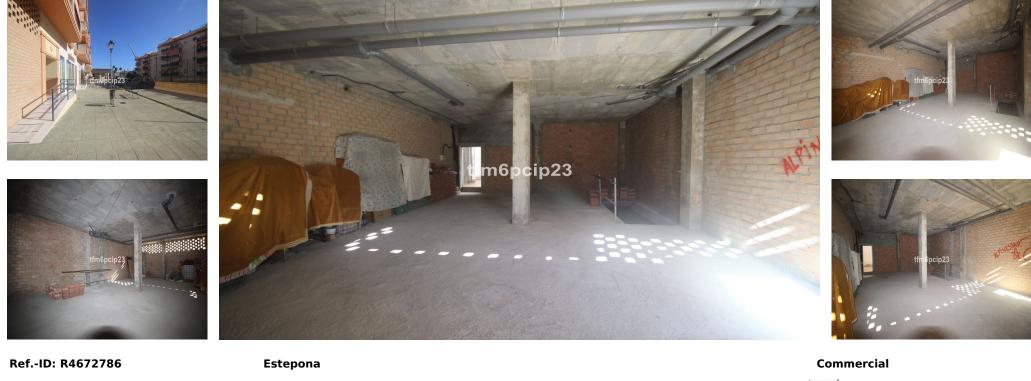

Sales - Commercial - Estepona 240.000€ www.arbatestates.com +34 606 84 36 45 +34 602 51 80 97 info@arbatestates.com

Community: 324 EUR / year

IBI: 920 EUR / year

Rubbish: 162 EUR / year

**191 m2** 

COMMERCIAL PREMISES HUERTA NUEVA ESTEPONA \* Large premises distributed over two floors. The ground floor with access from the street has 76m2 from which there is access by a staircase to the basement with an area of 115m2. It also has the exclusive right to use the community patio. \* It is located a few steps from the Church El Carmen and the park. The area has a high density of resident population and great commercial activity. The seafront and promenada is just a 5-minute walk away. \* Some ideas of what could be done: music rehearsal space business, law firm, agency, gym, veterinary clinic, private medical center... Commercial Premises, Estepona, Costa del Sol. Built 191 m<sup>2</sup>. Setting : Town, Close To Port, Close To Shops, Close To Sea, Close To Schools. Orientation : South West. Condition : New Construction. Features : Near Transport, Near Church. Category : Resale.