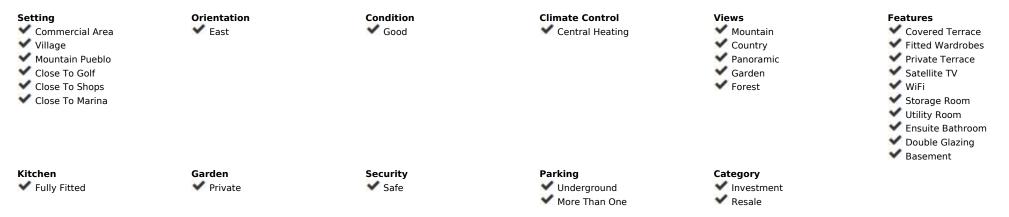

635 m2

This wonderful villa situated in the urban centre of Benahavís represents the best combination of peace, nature and facilities. Enjoy breathtaking mountain and town views, but without sacrificing your privacy! All the amenities available in the area such as schools, shops, the famous gastronomy of Behahavis village are just a short walk away, as well as the proximity to the best golf courses, making this the ideal place to enjoy a relaxed life. Built on a plot of 635 m², the villa has 465 m² divided into 4 spacious bedrooms, 2 bathrooms, large habitable basement and garage. On the main floor we find the spacious living-dining room with large windows that bring brightness to the room and its access to the main terrace from where you can enjoy breathtaking panoramic views of the mountains and its surroundings. It has a stone fireplace and its rustic aspect provides an intimate and cosy touch. To the right of the hallway is the fully equipped kitchen, with peninsula and a large pantry. On this same floor, to the left of the hallway, there are two very spacious bedrooms and a complete bathroom. Both bedrooms have fitted wardrobes and one of them has a terrace with magnificent mountain views. The upper floor, accessed via the entrance staircase, contains the master bedroom with travertine marble bathroom, dressing room and large terrace with the best views of the house. A laundry room and a very spacious fourth bedroom with a sloping ceiling and its own terrace complete this spacious upper level. The ground floor, which is accessed via another staircase in front of the entrance of the house, leads to the garage, storage room and a total of 200 sqm of unfinished habitable basement with direct access to the private garden with fruit trees. This place is a nice blank canvas to transform into an individual flat or a multipurpose room, with large windows and beautiful views. It is possible to build a swimming pool, given the space that this wonderful garden offers. The villa can be divided into independent flats, and it