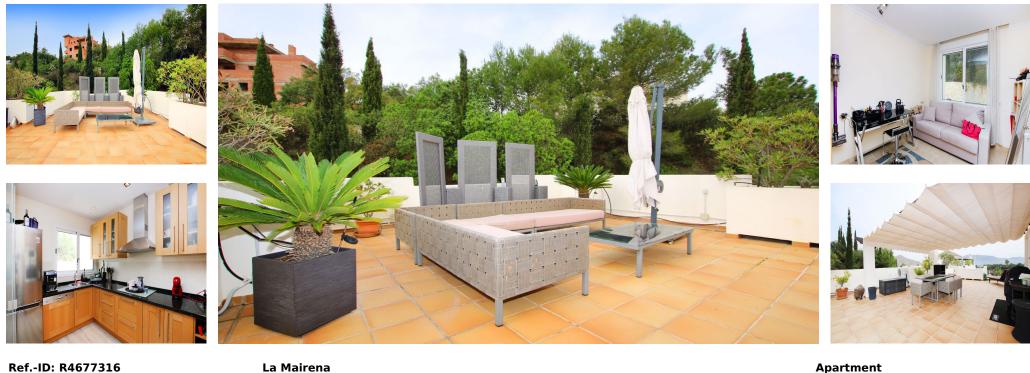

Sales - Apartment - La Mairena 460.000€

www.arbatestates.com +34 606 84 36 45 +34 602 51 80 97 info@arbatestates.com

Rubbish: 276 EUR / year

3

Community: 4,848 EUR / year

IBI: 470 EUR / year

130 m2

This spacious 3-bedroom, 2-bathroom duplex penthouse apartment is located in the unique Oakhill Marbella complex. It's part of a small complex of 40 apartments set in the beautiful La Mairena landscape, at the foot of the Sierra de las Nieves mountains near Marbella. The complex has on-site managers, a communal swimming pool with sun loungers and a small bar. The apartment is quiet and on the second floor. The finishes offer an elegant and comfortable living environment. It faces south-east, and is located in a four-story building.