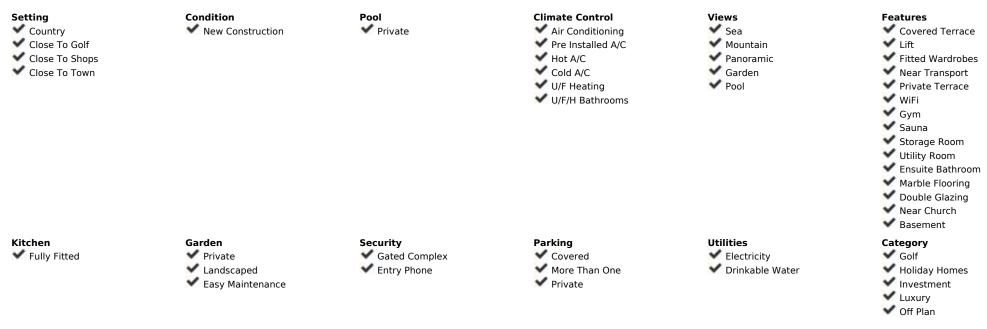

Sales - House - Benahavís 2.350.000€

www.arbatestates.com +34 606 84 36 45 +34 602 51 80 97 info@arbatestates.com

Ref.-ID: R4678027

Benahavís

House

633 m2

2775 m2

Presenting a contemporary Turnkey Signature Villa designed across two angled levels. A grand XXL window feature graces the spacious hall, creating a comfortable layout that separates sleeping quarters from the main living and entertainment spaces. Accessed from the upper level, the modern home boasts a sleek driveway with wooden accents leading to a vcovered parking area for 2 cars. The top-floor master suite includes a dressing room and spacious bathroom, complemented by a private terrace offering relaxing views of the surrounding nature. Just below, in the same wing, you'll find 4 ample ensuite bedrooms, each with a dressing area and sliding doors to the garden. Further on the lower level, the southwest-facing section of the villa is thoughtfully designed to benefit from the natural sunlight. An open-plan kitchen, dining, and living area layout, extends to outdoor spaces perfect for dining and lounging, around a tempting swimming pool. A special sunken lounge area with a fire pit adds a touch of enchantment to starlit evenings. Nestled in the prestigious MonteMayor enclave within the renowned municipality of Benahavís, this gated community boasts 24-hour surveillance security amidst a stunning natural setting. Located between Marbella and Estepona, it's a short drive from coastal beaches, amenities, leisure spots, shopping areas, and some of the finest golf courses. • Build on 2 Levels • 5 Bedrooms En Suite • Open Plan Living area • Fully Fitted Kitchen and Bathrooms • Covered Parking for 2 Cars • Gated comunity w/ 24 hr Security • Turnkey Delivery, with highest quality standards and maximal structural garanties.