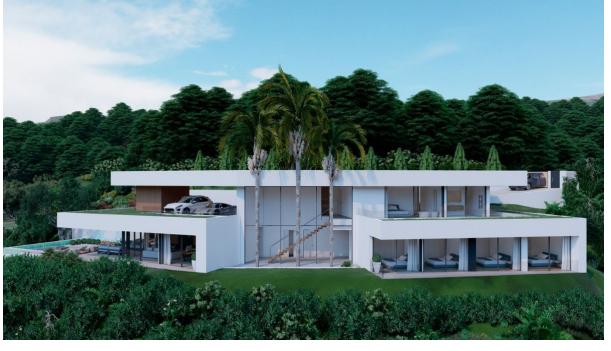

Sales - House - Benahavís 2.350.000€

www.arbatestates.com +34 606 84 36 45 +34 602 51 80 97 info@arbatestates.com

Ref.-ID: R4678027

Benahavís

House

633 m2

2775 m2

Presenting a contemporary Turnkey Signature Villa designed across two angled levels. A grand XXL window feature graces the spacious hall, creating a comfortable layout that separates sleeping quarters from the main living and entertainment spaces. Accessed from the upper level, the modern home boasts a sleek driveway with wooden accents leading to a vcovered parking area for 2 cars. The top-floor master suite includes a dressing room and spacious bathroom, complemented by a private terrace offering relaxing views of the surrounding nature. Just below, in the same wing, you'll find 4 ample ensuite bedrooms, each with a dressing area and sliding doors to the garden. Further on the lower level, the southwest-facing section of the villa is thoughtfully designed to benefit from the natural sunlight. An open-plan kitchen, dining, and living area layout, extends to outdoor spaces perfect for dining and lounging, around a tempting swimming pool. A special sunken lounge area with a fire pit adds a touch of enchantment to starlit evenings. Nestled in the prestigious MonteMayor enclave within the renowned municipality of Benahavís, this gated community boasts 24-hour surveillance security amidst a stunning natural setting. Located between Marbella and Estepona, it's a short drive from coastal beaches, amenities, leisure spots, shopping areas, and some of the finest golf courses. • Build on 2 Levels • 5 Bedrooms En Suite • Open Plan Living area • Fully Fitted Kitchen and Bathrooms • Covered Parking for 2 Cars • Gated comunity w/ 24 hr Security • Turnkey Delivery, with highest quality standards and maximal structural garanties.