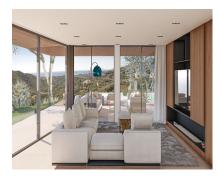

Sales - House - Benahavís 2.350.000€

www.arbatestates.com +34 606 84 36 45 +34 602 51 80 97 info@arbatestates.com

Ref.-ID: R4678027

Benahavís

House

633 m2

2775 m2

Presenting a contemporary Turnkey Signature Villa designed across two angled levels. A grand XXL window feature graces the spacious hall, creating a comfortable layout that separates sleeping quarters from the main living and entertainment spaces. Accessed from the upper level, the modern home boasts a sleek driveway with wooden accents leading to a vcovered parking area for 2 cars. The top-floor master suite includes a dressing room and spacious bathroom, complemented by a private terrace offering relaxing views of the surrounding nature. Just below, in the same wing, you'll find 4 ample ensuite bedrooms, each with a dressing area and sliding doors to the garden. Further on the lower level, the southwest-facing section of the villa is thoughtfully designed to benefit from the natural sunlight. An open-plan kitchen, dining, and living area layout, extends to outdoor spaces perfect for dining and lounging, around a tempting swimming pool. A special sunken lounge area with a fire pit adds a touch of enchantment to starlit evenings. Nestled in the prestigious MonteMayor enclave within the renowned municipality of Benahavís, this gated community boasts 24-hour surveillance security amidst a stunning natural setting. Located between Marbella and Estepona, it's a short drive from coastal beaches, amenities, leisure spots, shopping areas, and some of the finest golf courses. • Build on 2 Levels • 5 Bedrooms En Suite • Open Plan Living area • Fully Fitted Kitchen and Bathrooms • Covered Parking for 2 Cars • Gated comunity w/ 24 hr Security • Turnkey Delivery, with highest quality standards and maximal structural garanties.