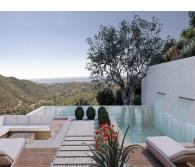

Sales - House - Benahavís 2.350.000€

www.arbatestates.com +34 606 84 36 45 +34 602 51 80 97 info@arbatestates.com

Ref.-ID: R4678027

Benahavís

House

633 m2

2775 m2

Presenting a contemporary Turnkey Signature Villa designed across two angled levels. A grand XXL window feature graces the spacious hall, creating a comfortable layout that separates sleeping quarters from the main living and entertainment spaces. Accessed from the upper level, the modern home boasts a sleek driveway with wooden accents leading to a vcovered parking area for 2 cars. The top-floor master suite includes a dressing room and spacious bathroom, complemented by a private terrace offering relaxing views of the surrounding nature. Just below, in the same wing, you'll find 4 ample ensuite bedrooms, each with a dressing area and sliding doors to the garden. Further on the lower level, the southwest-facing section of the villa is thoughtfully designed to benefit from the natural sunlight. An open-plan kitchen, dining, and living area layout, extends to outdoor spaces perfect for dining and lounging, around a tempting swimming pool. A special sunken lounge area with a fire pit adds a touch of enchantment to starlit evenings. Nestled in the prestigious MonteMayor enclave within the renowned municipality of Benahavís, this gated community boasts 24-hour surveillance security amidst a stunning natural setting. Located between Marbella and Estepona, it's a short drive from coastal beaches, amenities, leisure spots, shopping areas, and some of the finest golf courses. • Build on 2 Levels • 5 Bedrooms En Suite • Open Plan Living area • Fully Fitted Kitchen and Bathrooms • Covered Parking for 2 Cars • Gated comunity w/ 24 hr Security • Turnkey Delivery, with highest quality standards and maximal structural garanties.