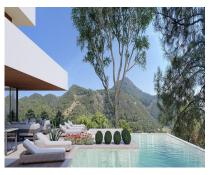

Sales - House - Benahavís 2.350.000€

www.arbatestates.com +34 606 84 36 45 +34 602 51 80 97 info@arbatestates.com

Ref.-ID: R4678027

Benahavís

House

633 m2

2775 m2

Presenting a contemporary Turnkey Signature Villa designed across two angled levels. A grand XXL window feature graces the spacious hall, creating a comfortable layout that separates sleeping quarters from the main living and entertainment spaces. Accessed from the upper level, the modern home boasts a sleek driveway with wooden accents leading to a vcovered parking area for 2 cars. The top-floor master suite includes a dressing room and spacious bathroom, complemented by a private terrace offering relaxing views of the surrounding nature. Just below, in the same wing, you'll find 4 ample ensuite bedrooms, each with a dressing area and sliding doors to the garden. Further on the lower level, the southwest-facing section of the villa is thoughtfully designed to benefit from the natural sunlight. An open-plan kitchen, dining, and living area layout, extends to outdoor spaces perfect for dining and lounging, around a tempting swimming pool. A special sunken lounge area with a fire pit adds a touch of enchantment to starlit evenings. Nestled in the prestigious MonteMayor enclave within the renowned municipality of Benahavís, this gated community boasts 24-hour surveillance security amidst a stunning natural setting. Located between Marbella and Estepona, it's a short drive from coastal beaches, amenities, leisure spots, shopping areas, and some of the finest golf courses. • Build on 2 Levels • 5 Bedrooms En Suite • Open Plan Living area • Fully Fitted Kitchen and Bathrooms • Covered Parking for 2 Cars • Gated comunity w/ 24 hr Security • Turnkey Delivery, with highest quality standards and maximal structural garanties.