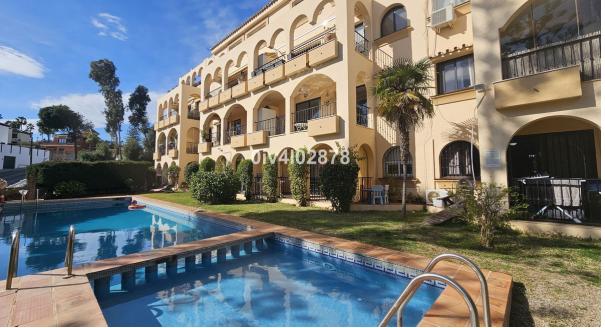

73 m<sup>2</sup>

Very sunny 2 bed corner apartment located close to shops, restaurants and amenities. Spacious apartment offers independent fully equipped kitchen, quest toliet, good size lounge/dining area, 2 bedrooms and bathroom. From lounge and main bedroom there is access to a sunny 12m2 terrace overlooking community area. This terrace being fitted with lumon windows prefect for summer and winter use. The apartment also benefits from a designated, covered parking space and community pool. DEED: Total Built Area 73,35m2, Year of Build: 1985, Aprox fees IBI: 284 per year - Basura 77 per year - Community 70 per month CEE: Energy Consumption Rating & CO2 Emissions Rating Pending The stated data is merely informative and has no contractual value. These details may be subject to errors, price changes, omissions, availability and/or withdrawal from the market without prior notice. The indicated price does not include the expenses inherent to the purchase of real estate according to current laws (ITP or VAT, notary expenses, registry expenses, conveyancing etc)

## Setting Close To Golf Close To Shops Urbanisation