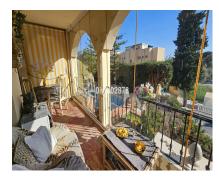

73 m<sup>2</sup>

Very sunny 2 bed corner apartment located close to shops, restaurants and amenities. Spacious apartment offers independent fully equipped kitchen, quest toliet, good size lounge/dining area, 2 bedrooms and bathroom. From lounge and main bedroom there is access to a sunny 12m2 terrace overlooking community area. This terrace being fitted with lumon windows prefect for summer and winter use. The apartment also benefits from a designated, covered parking space and community pool. DEED: Total Built Area 73,35m2, Year of Build: 1985, Aprox fees IBI: 284 per year - Basura 77 per year - Community 70 per month CEE: Energy Consumption Rating & CO2 Emissions Rating Pending The stated data is merely informative and has no contractual value. These details may be subject to errors, price changes, omissions, availability and/or withdrawal from the market without prior notice. The indicated price does not include the expenses inherent to the purchase of real estate according to current laws (ITP or VAT, notary expenses, registry expenses, conveyancing etc)