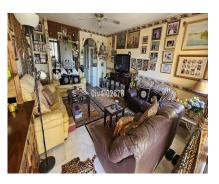

73 m<sup>2</sup>

Very sunny 2 bed corner apartment located close to shops, restaurants and amenities. Spacious apartment offers independent fully equipped kitchen, quest toliet, good size lounge/dining area, 2 bedrooms and bathroom. From lounge and main bedroom there is access to a sunny 12m2 terrace overlooking community area. This terrace being fitted with lumon windows prefect for summer and winter use. The apartment also benefits from a designated, covered parking space and community pool. DEED: Total Built Area 73,35m2, Year of Build: 1985, Aprox fees IBI: 284 per year - Basura 77 per year - Community 70 per month CEE: Energy Consumption Rating & CO2 Emissions Rating Pending The stated data is merely informative and has no contractual value. These details may be subject to errors, price changes, omissions, availability and/or withdrawal from the market without prior notice. The indicated price does not include the expenses inherent to the purchase of real estate according to current laws (ITP or VAT, notary expenses, registry expenses, conveyancing etc)