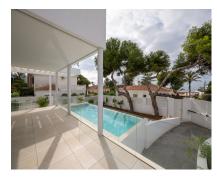

Sales - House - Marbesa 3.600.000€

www.arbatestates.com +34 606 84 36 45 +34 602 51 80 97 info@arbatestates.com

Ref.-ID: R4678156

Marbesa

House

484 m2

686 m2

Prime Location and Contemporary Design Situated just 50 meters from the pristine beaches of Marbesa, in the exclusive Marbella area, this contemporary villa offers a refined layout and superb attention to detail. The lower level, covering 223 square meters, includes a three-car garage, ample storage, and flexible spaces adaptable for a bedroom with an ensuite, a gym or entertainment room, and a cinema. This level connects seamlessly to the main floors via an elegant staircase. The ground floor, spanning 129 square meters, welcomes you with a spacious porch, an inviting foyer, a fully-equipped kitchen, an expansive living area, a quest bathroom, and a quest bedroom with an ensuite. Access to the upper level is also provided here. On the first floor, covering 112 square meters, you'll find a luxurious master suite with an ensuite bathroom, accompanied by two additional bedrooms, each with its own ensuite. This level also features a charming 34-square-meter terrace, perfect for relaxing. Outside, a beautifully landscaped garden surrounds a 46square-meter pool, offering an ideal space for outdoor living. Constructed with the highest standards and quality materials, this villa represents a unique opportunity for those seeking a spacious, modern residence mere steps from the beach in one of Marbella's most desirable locations. Completion Date: October 2024