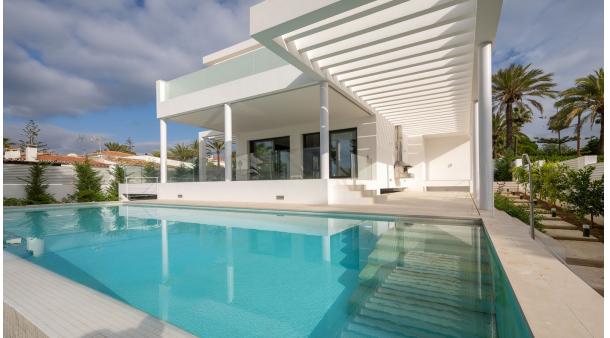

Sales - House - Marbesa 3.600.000€

www.arbatestates.com +34 606 84 36 45 +34 602 51 80 97 info@arbatestates.com

Ref.-ID: R4678156

Marbesa

House

484 m2

686 m2

Prime Location and Contemporary Design Situated just 50 meters from the pristine beaches of Marbesa, in the exclusive Marbella area, this contemporary villa offers a refined layout and superb attention to detail. The lower level, covering 223 square meters, includes a three-car garage, ample storage, and flexible spaces adaptable for a bedroom with an ensuite, a gym or entertainment room, and a cinema. This level connects seamlessly to the main floors via an elegant staircase. The ground floor, spanning 129 square meters, welcomes you with a spacious porch, an inviting foyer, a fully-equipped kitchen, an expansive living area, a quest bathroom, and a quest bedroom with an ensuite. Access to the upper level is also provided here. On the first floor, covering 112 square meters, you'll find a luxurious master suite with an ensuite bathroom, accompanied by two additional bedrooms, each with its own ensuite. This level also features a charming 34-square-meter terrace, perfect for relaxing. Outside, a beautifully landscaped garden surrounds a 46square-meter pool, offering an ideal space for outdoor living. Constructed with the highest standards and quality materials, this villa represents a unique opportunity for those seeking a spacious, modern residence mere steps from the beach in one of Marbella's most desirable locations. Completion Date: October 2024