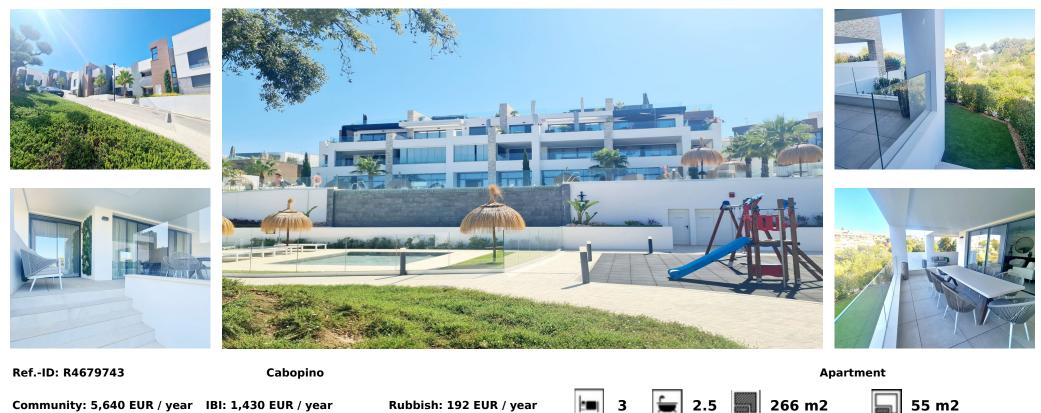

Sales - Apartment - Cabopino **790.000€**  www.arbatestates.com +34 606 84 36 45 +34 602 51 80 97 info@arbatestates.com

Fabulous brand new 3 bedroom ground floor apartment in Artola Homes I, Marbella East for sale. Luxurious development with impressive communal pools, private gymnasiums, and stunning sea views. The spacious interiors feature high-end design, leading brands, and elegant porcelain tiling. With an ideal location next to Cabopino Golf Course, this development offers tranquillity and easy access to amenities, including international schools and shopping malls.

| Setting<br>Frontline Golf<br>Close To Shops<br>Close To Sea<br>Close To Schools<br>Close To Forest<br>Urbanisation | Orientation<br>✓ South West  | Condition<br>Wew Construction | Pool<br>Communal<br>Indoor<br>Heated<br>Children`s Pool | Climate Control<br>Hot A/C<br>Cold A/C                                          | Views<br>Sea<br>Golf<br>Garden       |
|--------------------------------------------------------------------------------------------------------------------|------------------------------|-------------------------------|---------------------------------------------------------|---------------------------------------------------------------------------------|--------------------------------------|
| Features<br>Covered Terrace<br>Lift<br>Fitted Wardrobes<br>Near Transport                                          | Furniture<br>Fully Furnished | Kitchen<br>Fully Fitted       | Garden<br>✓ Communal                                    | Security<br>Gated Complex<br>Electric Blinds<br>Entry Phone<br>24 Hour Security | Parking<br>Garage<br>Open<br>Private |

- Private Terrace
- 🖌 Gym
- Sauna
- Storage Room
- Utility Room Access for people with reduced
- mobility
- Marble Flooring
- ✔ Barbeque
- Double Glazing
- Fiber Optic