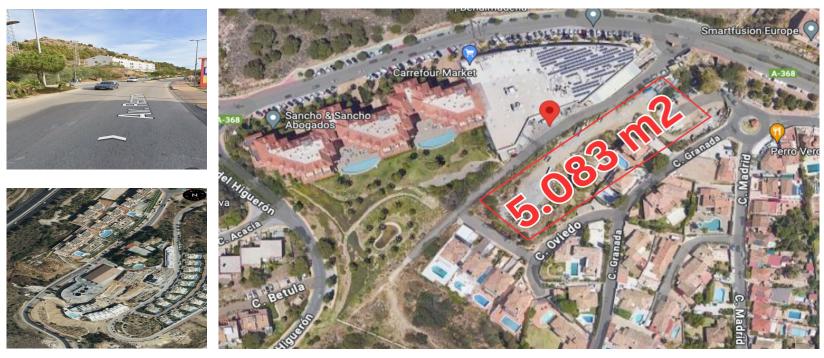

Sales - Plot - Fuengirola 1.650.000€

www.arbatestates.com +34 606 84 36 45 +34 602 51 80 97 info@arbatestates.com

5083 m2

Fuengirola

Plot

This unique investment opportunity represents the possibility of creating an exclusive residential enclave in one of the most coveted and strategically located areas. The project, located in a privileged location with direct access to the AP-7 highway and surrounded by essential services such as a Carrefour Express supermarket, pharmacy, and varied gastronomic offering, promises to be a magnet for those looking for a perfect combination of comfort, luxury and privacy. Backed by a Detail Study initially approved for 12 villas in July 1988, and with half of the project already built and sold, this land offers the perfect canvas to complete a visionary development of 6 additional villas. Each of these properties will stand out for its design, privacy and exclusivity, in the middle of an enviable landscape and within an environment that already houses prestigious developments such as El Higuerón, known for its 5-star hotel and luxury chalets. The 5083.85m2 plot has a buildable area of 0.2m2/m2, allowing an occupation of 25% of the land. Local regulations favor the construction of buildings with two floors plus a basement, with a minimum separation between homes of 3 meters or half the height of the building, thus ensuring privacy and comfort. Each chalet, with a minimum plot of 785m2, promises to offer an average of 168m2 of living space, configuring an environment of exclusivity and distinction. The property is offered in its entirety for the construction of these 6 villas, whether isolated, grouped or semi-detached, with an average impact price per villa significantly lower than the current market value in the area. This is an unbeatable opportunity for visionary investors looking to make their mark in the luxury real estate market, offering properties that promise not only an attractive return on investment, but also a legacy of quality and exclusivity.