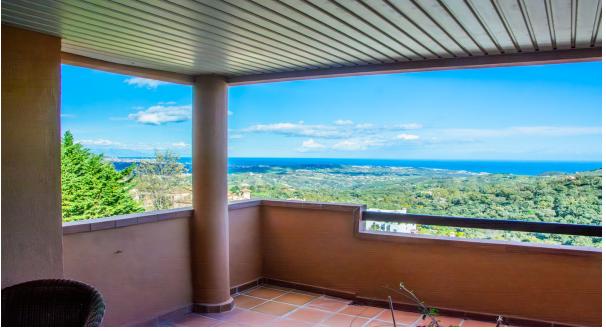

\_

87 m2

The apartment is located in a delightful setting within La Mairena and the views from the lounge, terrace and bedrooms are without doubt some of the best on the coast. This is a lovely 2 Bedroom 2 Bathroom middle floor apartment located in El Vicario Phase I. This urbanisation is well established, the gardens and swimming pool are exceptionally well maintained, and this location has the added benefit of private covered parking within a gated and very private and secure community. The apartment was built in 2001 and is the ideal holiday retreat, away from the crowds in the peaceful setting within La Mairena in the countryside surrounded by stunning views and yet only 10 mins to the beach and all the amenities in Elviria; restaurants, bars, cafes, supermarkets, banks and 18km to the center of Marbella town. Briefly the apartment comprises; entrance, fully fitted kitchen, utility room, open plan lounge & dining area with open fire, principle bedroom with fitted wardrobes leading onto a terrace area, spacious bathroom, 2 bedroom have fitted wardrobes and separate bathroom. Also, apartment is equipped with electric blinds and mosquito nets. Elviria is an upmarket and very popular area that provides all the necessary amenities in terms of shops, banks, supermarkets, quality restaurants, bars with golf courses, tennis & horse riding available, plus it has excellent beaches and Marbella is only a short 20 min drive.

Views

✓ Sea

**✓** Pool

✓ Forest

Parking

Private

Communal

Category