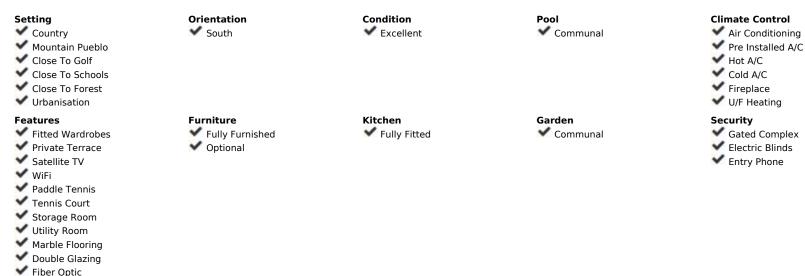

\_

87 m2

The apartment is located in a delightful setting within La Mairena and the views from the lounge, terrace and bedrooms are without doubt some of the best on the coast. This is a lovely 2 Bedroom 2 Bathroom middle floor apartment located in El Vicario Phase I. This urbanisation is well established, the gardens and swimming pool are exceptionally well maintained, and this location has the added benefit of private covered parking within a gated and very private and secure community. The apartment was built in 2001 and is the ideal holiday retreat, away from the crowds in the peaceful setting within La Mairena in the countryside surrounded by stunning views and yet only 10 mins to the beach and all the amenities in Elviria; restaurants, bars, cafes, supermarkets, banks and 18km to the center of Marbella town. Briefly the apartment comprises; entrance, fully fitted kitchen, utility room, open plan lounge & dining area with open fire, principle bedroom with fitted wardrobes leading onto a terrace area, spacious bathroom, 2 bedroom have fitted wardrobes and separate bathroom. Also, apartment is equipped with electric blinds and mosquito nets. Elviria is an upmarket and very popular area that provides all the necessary amenities in terms of shops, banks, supermarkets, quality restaurants, bars with golf courses, tennis & horse riding available, plus it has excellent beaches and Marbella is only a short 20 min drive.

Views

✓ Sea

**✓** Pool

✓ Forest

Parking

Private

Communal

Category