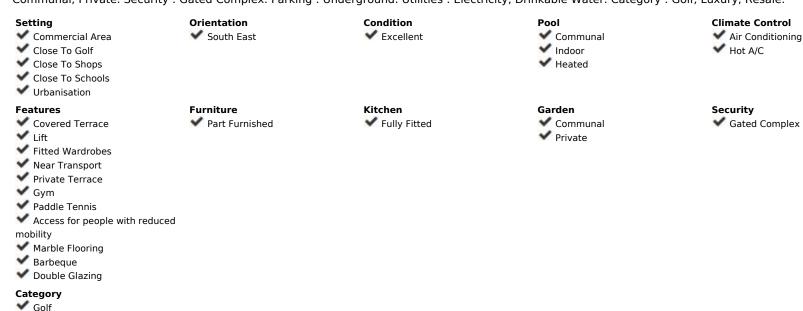

125 m2

Beautiful elevated ground floor apartment that we find in the very prestigious urbanization Los Gazules, with private garden and open views to the Concha mountain and lateral sea view. It is a very quiet urbanization with lush gardens and has 3 outdoor pools, a large indoor pool with amazing views, GYM and padel court. As you enter the property you find yourself in a large open hall leading to the lounge and dining area, giving you an instant feeling of "coming home". This marble floored apartment has 2 bedrooms both with ensuite bathrooms and is very spacious. It also has a good size kitchen with extra laundry area. Two terraces, one covered with glass curtains and another open terrace next to it, to enjoy outside breakfast and dining and cool drinks whilst enjoying the Mediterranean lifestyle! The terrace leads to a very nice private garden, big enough for a table and chairs as well as sunbeds and it can also be used as BBQ area. The property comes with underground parking and storage. The complex has a concierge and is looked after by several gardeners, to keep the mature community gardens in perfect condition! Furthermore we find several 18-hole Golf courses in the area, such as Atalaya Golf & Country, El Paraiso Golf Club and Real Club de Golf Guadalmina. Mercadona is so nearby, you don't even need a car to go shopping. And you can reach Puerto Banus in 10 minutes by car! And of course not to forget the Atalaya International school just a few steps away! Contact us for a viewing, we have the keys! Ground Floor Apartment, Benahavís, Costa del Sol. 2
Bedrooms, 2 Bathrooms, Built 0 m². Setting: Commercial Area, Close To Golf, Close To Shops, Close To Schools, Urbanisation. Orientation: South East. Condition: Excellent. Pool: Communal, Indoor, Heated. Climate Control: Air Conditioning, Hot A/C. Views: Sea, Mountain, Panoramic. Features: Covered Terrace, Lift, Fitted Wardrobes, Near Transport, Private Terrace, Gym, Paddle Tennis, Access for people with reduced mobility, Marble Flooring, Barbeque, Double Glazing